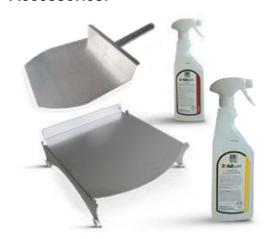

DESIGN COMFORT**

Robust and durable design features and low space requirement.

CE



| Model                           | Atollspeed                    |
|---------------------------------|-------------------------------|
|                                 | Easy                          |
| External dimensions (W × D × H) | 445 × 687 × 570 mm            |
| Baking chamber (W × D × H)      | 317 × 311 × 170 mm            |
| Connection to electrical supply | 220 – 30 V / 1Ph / PE / 50 Hz |
| Weight                          | 63 kg                         |
| Fusing                          | C16                           |
| Max. consumption                | 445 × 687 × 570 mm            |
| Colours                         | 445 × 687 × 570 mm            |

Included

### **Accessories:**





# PT MULTI FLASHINDO KARISMA

Jl. Hayam wuruk 114 Blok A No. 4. Jakarta - Indonesia 11160 Telp. +6221 626 8758 & Whatsapp +62811 9144 617 Email: sales.dept@mfk.co.id

Jl. Sarono Jiwo No.4, Prapen. Surabaya - Indonesia 60299 Telp. +6231 847 1460 & Whatsapp +62811 9611 2726 Email: surabaya@mfk.co.id