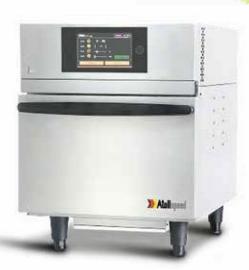

# Atollspeed Easy

- ✓ Smart and comfortable
- ✓ Perfect for most snack applications
- ✓ Sales driver for your business

The New Atollspeed Easy

THE NEW EASY IS ATOLLSPEED'S NEW EXCITING HIGH SPEED OVEN. OUR ENTRY LINE MEETS ALL THE BASIC NEEDS OF DELICIOUS SNACKING AND HAS ALL OF ATOLLSPEED'S SMART FUNCTIONALITY, BOOST YOUR BUSINESS WITH HOT AND CRISPY SNACKS IN SECONDS!

### **DESIGN COMFORT**

Robust and durable design features and low space requirement.

CE

| Model                           | Atollspeed                    |
|---------------------------------|-------------------------------|
|                                 | Easy                          |
| External dimensions (W × D × H) | 445 × 687 × 570 mm            |
| Baking chamber (W × D × H)      | 317 × 311 × 170 mm            |
| Connection to electrical supply | 220 – 30 V / 1Ph / PE / 50 Hz |
| Weight                          | 63 kg                         |
| Fusing                          | C16                           |
| Max. consumption                | 445 × 687 × 570 mm            |
| Colours                         | 445 × 687 × 570 mm            |