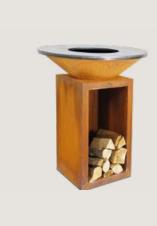

### OFYR CLASSIC STORAGE

All the style and simplicity of the OFYR Classic, with the added convenience of built-in wood storage. Available in 85 cm and 100 cm sizes, OFYR Classic Storage looks fantastic alone or combined with other OFYR units such as the OFYR Butcher Block.

OFYR CLASSIC STORAGE 85-100

OFYR CLASSIC STORAGE 100-100

#### GOOD IN COMBINATION WITH

BUTCHER BLOCK 45-45-88

BUTCHER BLOCK STORAGE 45-45-88

BUTCHER BLOCK STORAGE 45-90-88

WOOD STORAGE DRESSOIR

#### TIPS & TRICKS

Keep dry wood close to hand and create a stylish seating area with the multi-functional OFYR Butcher Blocks and OFYR Dressoir. Made from all-weather Corten steel with solid wood tops, these modular units can be used individually or stacked to create a side table for food preparation.