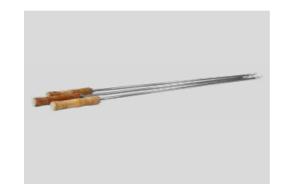

# BRAZILIAN GRILL

Convert your OFYR Classic 100-100, OFYR Classic Storage 100-100 and OFYR XL into a Brazilian style barbecue with this set of three skewers in a circular steel stand. The skewers have wooden handles for easy handling, and allow slow cooking of meat directly over the fire.