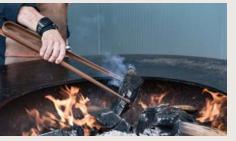

#### BUFFADOO

The Buffadoo set comprises a beautifully made blowpipe and sturdy steel tongs/poker with a matching stand. The blowpipe features a leather grip and silicon mouthpiece, and is used to direct oxygen into the OFYR cooking unit to increase flames and minimise smoke after igniting.

The tongs/poker make it easy to add more wood once the fire is burning well.