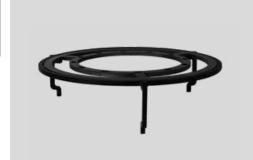

# BRAZILIAN GRILL

Convert your OFYR Classic 100-100, OFYR Classic Storage 100-100 and OFYR XL into a Brazilian style barbecue with this set of three skewers in a circular steel stand. The skewers have wooden handles for easy handling, and allow slow cooking of meat directly over the fire.