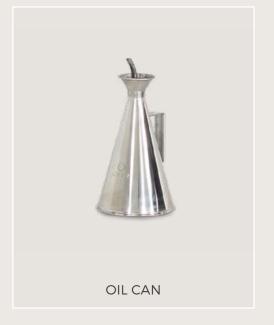

#### OFYR ACCESSORIES

All the essentials you need for cooking with the OFYR cooking unit; a stainless steel oilcan, a spatula and three cedar wood grill planks. At last, the Wood bag, made from natural jute with a plastic inner liner, is a sturdy tote bag, a handy way to store and carry logs.