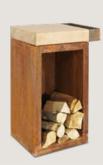

### OFYR CLASSIC STORAGE

All the style and simplicity of the OFYR Classic, with the added convenience of built-in wood storage. Available in 85 cm and 100 cm sizes, OFYR Classic Storage looks fantastic alone or combined with other OFYR units such as the OFYR Butcher Block.

OFYR CLASSIC STORAGE 85-100

OFYR CLASSIC STORAGE 100-100