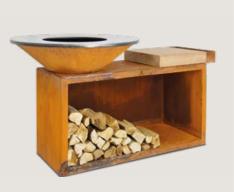

### OFYR CLASSIC STORAGE

All the style and simplicity of the OFYR Classic, with the added convenience of built-in wood storage. Available in 85 cm and 100 cm sizes, OFYR Classic Storage looks fantastic alone or combined with other OFYR units such as the OFYR Butcher Block.

OFYR CLASSIC STORAGE 85-100

OFYR CLASSIC STORAGE 100-100

#### GOOD IN COMBINATION WITH

BUTCHER BLOCK 45-45-88

BUTCHER BLOCK STORAGE 45-45-88

BUTCHER BLOCK STORAGE 45-90-88

WOOD STORAGE DRESSOIR

#### TIPS & TRICKS

Keep dry wood close to hand and create a stylish seating area with the multi-functional OFYR Butcher Blocks and OFYR Dressoir. Made from all-weather Corten steel with solid wood tops, these modular units can be used individually or stacked to create a side table for food preparation.