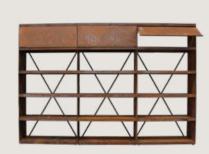

#### OFYR WOOD STORAGE

These rugged steel units transform a stack of wood into an attractive feature wall. A hinged top shelf keeps tools and other items neatly hidden away, and with three sizes available it's easy to find a solution for your space. Available in 216 cm by 100 cm, 200 cm and 300 cm sizes.

WOOD STORAGE 100

WOOD STORAGE 200

WOOD STORAGE 300

WOOD STORAGE INSERT

OFYR - 48 OFYR - 49

This sturdy two-piece grill is ideal for cooking larger cuts of meat on the OFYR cooking unit. Place the grill and stand directly over the flames for a chargrilled taste. OFYR cooking unit's plate remains unobstructed so you can cook other dishes at the same time, and with the stand in place adding more wood to the fire is easy. Also available in a larger size for OFYR XL