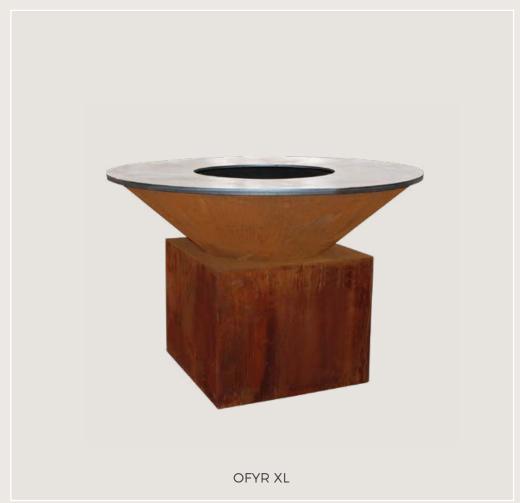

#### OFYR XL

All OFYR cooking units are built to a professional specification, but this super-sized model is specially suited to catering for larger groups. With a diameter of 150 cm there is space for two chefs to work simultaneously and serve up to 150 people. For even more versatility an optional OFYR XL grill and other OFYR accessories are available.