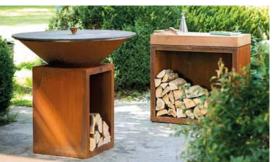

### OFYR CLASSIC STORAGE

All the style and simplicity of the OFYR Classic, with the added convenience of built-in wood storage. Available in 85 cm and 100 cm sizes, OFYR Classic Storage looks fantastic alone or combined with other OFYR units such as the OFYR Butcher Block.

#### TIPS & TRICKS

Keep dry wood close to hand and create a stylish seating area with the multi-functional OFYR Butcher Blocks and OFYR Dressoir. Made from all-weather Corten steel with solid wood tops, these modular units can be used individually or stacked to create a side table for food preparation.