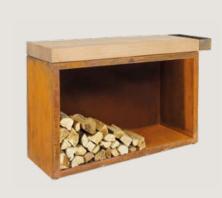

### OFYR CLASSIC STORAGE

All the style and simplicity of the OFYR Classic, with the added convenience of built-in wood storage. Available in 85 cm and 100 cm sizes, OFYR Classic Storage looks fantastic alone or combined with other OFYR units such as the OFYR Butcher Block.

OFYR CLASSIC STORAGE 85-100

OFYR CLASSIC STORAGE 100-100