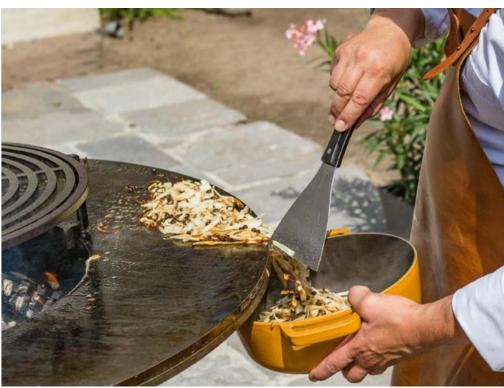

# SPATULA PRO

Featuring a thermoplastic handle for optimal grip and a stainless-steel blade that allows you to turn food easily with its sharp edge, the OFYR Spatula PRO is an essential outdoor cooking utensil. Dishwasher safe, it can also be used for cleaning the cooking plate.