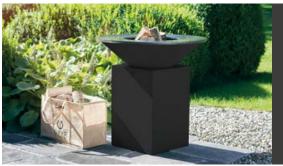

# OFYR CLASSIC CONCRETE

Bold and sophisticated, the OFYR Concrete creates a vivid statement in any outdoor setting. Distinguished by its black concrete base and cone with heat-resistant matt finish, it can be left outdoors in all weather conditions.