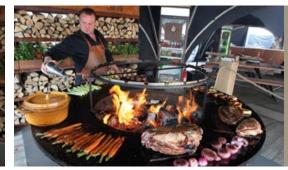

#### OFYR XL

All OFYR cooking units are built to a professional specification, but this super-sized model is specially suited to catering for larger groups. With a diameter of 150 cm there is space for two chefs to work simultaneously and serve up to 150 people. For even more versatility an optional OFYR XL grill and other OFYR accessories are available.