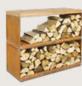

#### OFYR WOOD STORAGE

These rugged steel units transform a stack of wood into an attractive feature wall. A hinged top shelf keeps tools and other items neatly hidden away, and with three sizes available it's easy to find a solution for your space. Available in 216 cm by 100 cm, 200 cm and 300 cm sizes.

WOOD STORAGE 100

WOOD STORAGE 200

WOOD STORAGE 300

WOOD STORAGE INSERT

OFYR - 48 OFYR - 49

This sturdy two-piece grill is ideal for cooking larger cuts of meat on the OFYR cooking unit. Place the grill and stand directly over the flames for a chargrilled taste. OFYR cooking unit's plate remains unobstructed so you can cook other dishes at the same time, and with the stand in place adding more wood to the fire is easy. Also available in a larger size for OFYR XL