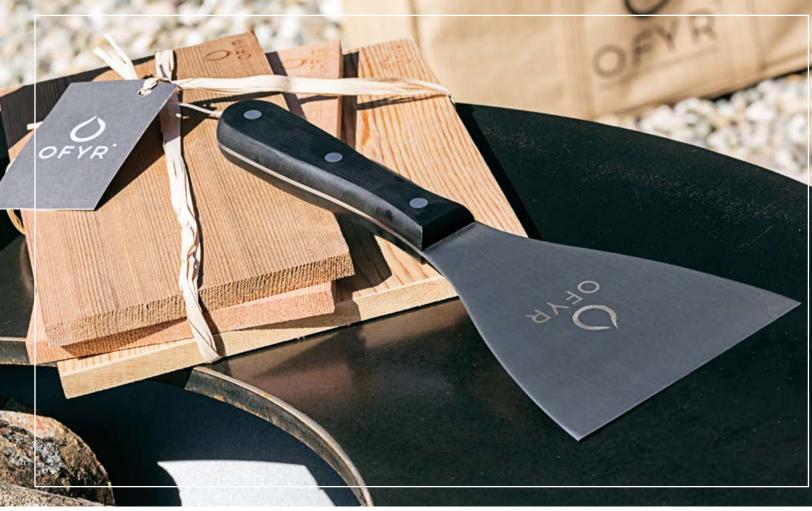

#### OFYR ACCESSORIES

All the essentials you need for cooking with the OFYR cooking unit; a stainless steel oilcan, a spatula and three cedar wood grill planks. At last, the Wood bag, made from natural jute with a plastic inner liner, is a sturdy tote bag, a handy way to store and carry logs.

# SPATULA PRO

Featuring a thermoplastic handle for optimal grip and a stainless-steel blade that allows you to turn food easily with its sharp edge, the OFYR Spatula PRO is an essential outdoor cooking utensil. Dishwasher safe, it can also be used for cleaning the cooking plate.