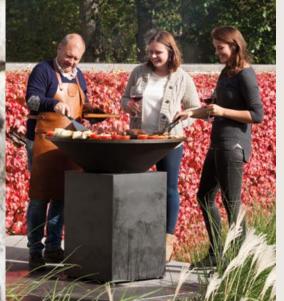

# OFYR CLASSIC CONCRETE

Bold and sophisticated, the OFYR Concrete creates a vivid statement in any outdoor setting. Distinguished by its black concrete base and cone with heat-resistant matt finish, it can be left outdoors in all weather conditions.