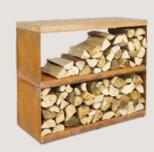

#### OFYR WOOD STORAGE

These rugged steel units transform a stack of wood into an attractive feature wall. A hinged top shelf keeps tools and other items neatly hidden away, and with three sizes available it's easy to find a solution for your space. Available in 216 cm by 100 cm, 200 cm and 300 cm sizes.

WOOD STORAGE 100

WOOD STORAGE 200

WOOD STORAGE 300

WOOD STORAGE INSERT

OFYR - 48 OFYR - 49

This sturdy two-piece grill is ideal for cooking larger cuts of meat on the OFYR cooking unit. Place the grill and stand directly over the flames for a chargrilled taste. OFYR cooking unit's plate remains unobstructed so you can cook other dishes at the same time, and with the stand in place adding more wood to the fire is easy. Also available in a larger size for OFYR XL