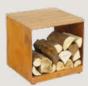

#### OFYR WOOD STORAGE

These rugged steel units transform a stack of wood into an attractive feature wall. A hinged top shelf keeps tools and other items neatly hidden away, and with three sizes available it's easy to find a solution for your space. Available in 216 cm by 100 cm, 200 cm and 300 cm sizes.

WOOD STORAGE 100

WOOD STORAGE 200

WOOD STORAGE 300

WOOD STORAGE INSERT

OFYR - 48 OFYR - 49

This sturdy two-piece grill is ideal for cooking larger cuts of meat on the OFYR cooking unit. Place the grill and stand directly over the flames for a chargrilled taste. OFYR cooking unit's plate remains unobstructed so you can cook other dishes at the same time, and with the stand in place adding more wood to the fire is easy. Also available in a larger size for OFYR XL