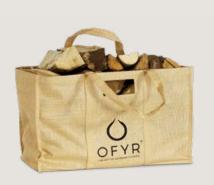

#### OFYR ACCESSORIES

All the essentials you need for cooking with the OFYR cooking unit; a stainless steel oilcan, a spatula and three cedar wood grill planks. At last, the Wood bag, made from natural jute with a plastic inner liner, is a sturdy tote bag, a handy way to store and carry logs.

WOOD BAG

#### TIPS & TRICKS

Two of our natural jute wood bags store the exact amount of wood needed for one OFYR cooking session\*.

These sturdy tote bags make it easy to carry logs to your OFYR cooking unit and are a handy alternative to traditional log stores.

\*Based on burning oven-dried bee wood for approximately 4 hours.

OFYR - 62 OFYR - 63