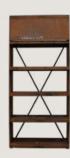

#### OFYR WOOD STORAGE

These rugged steel units transform a stack of wood into an attractive feature wall. A hinged top shelf keeps tools and other items neatly hidden away, and with three sizes available it's easy to find a solution for your space. Available in 216 cm by 100 cm, 200 cm and 300 cm sizes.

WOOD STORAGE 100

WOOD STORAGE 200

WOOD STORAGE 300

WOOD STORAGE INSERT

OFYR - 48 OFYR - 49

This sturdy two-piece grill is ideal for cooking larger cuts of meat on the OFYR cooking unit. Place the grill and stand directly over the flames for a chargrilled taste. OFYR cooking unit's plate remains unobstructed so you can cook other dishes at the same time, and with the stand in place adding more wood to the fire is easy. Also available in a larger size for OFYR XL