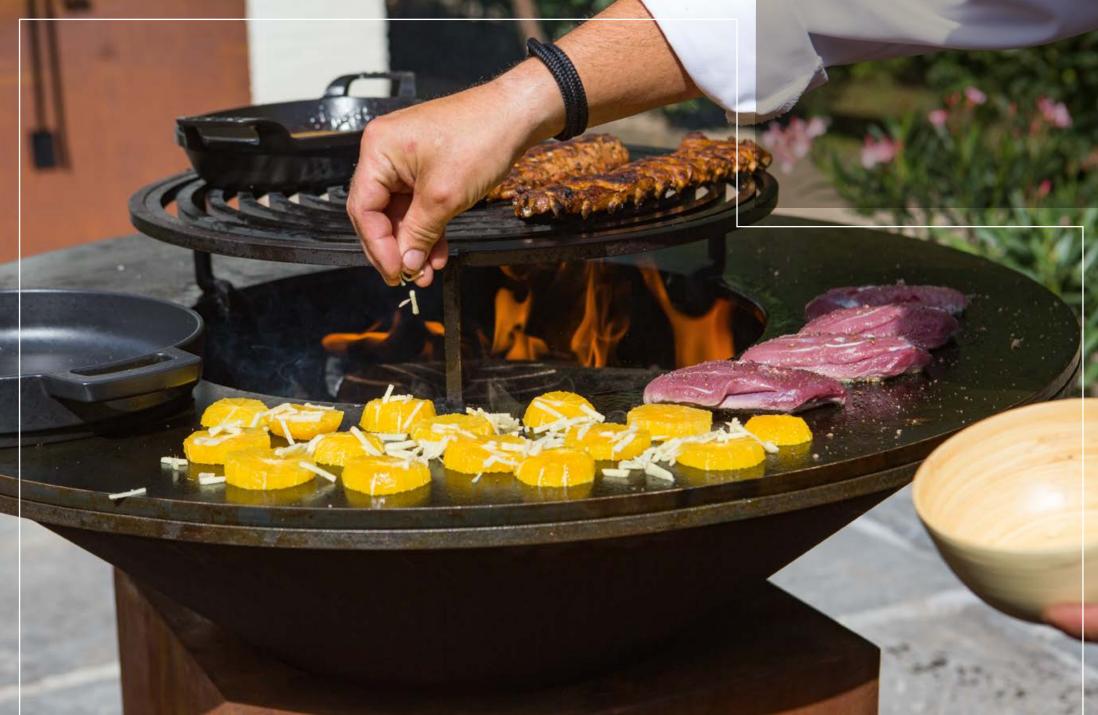

# OFYR CLASSIC BLACK

Smart and sophisticated, OFYR Classic Black makes a bold statement in any outdoor setting. Light it up, and it turns every outdoor event into a special occasion. Constructed from rugged steel with a heat-resistant matt finish. Available in 85 cm and 100 cm sizes.

#### TIPS & TRICKS

With our Snuffer 85 & 100 you can directly extinguish the fire after your cooking session. Additionally we offer our Covers 85 & 100 to protect your cooking plate when not in use.

OFYR - 34 OFYR -