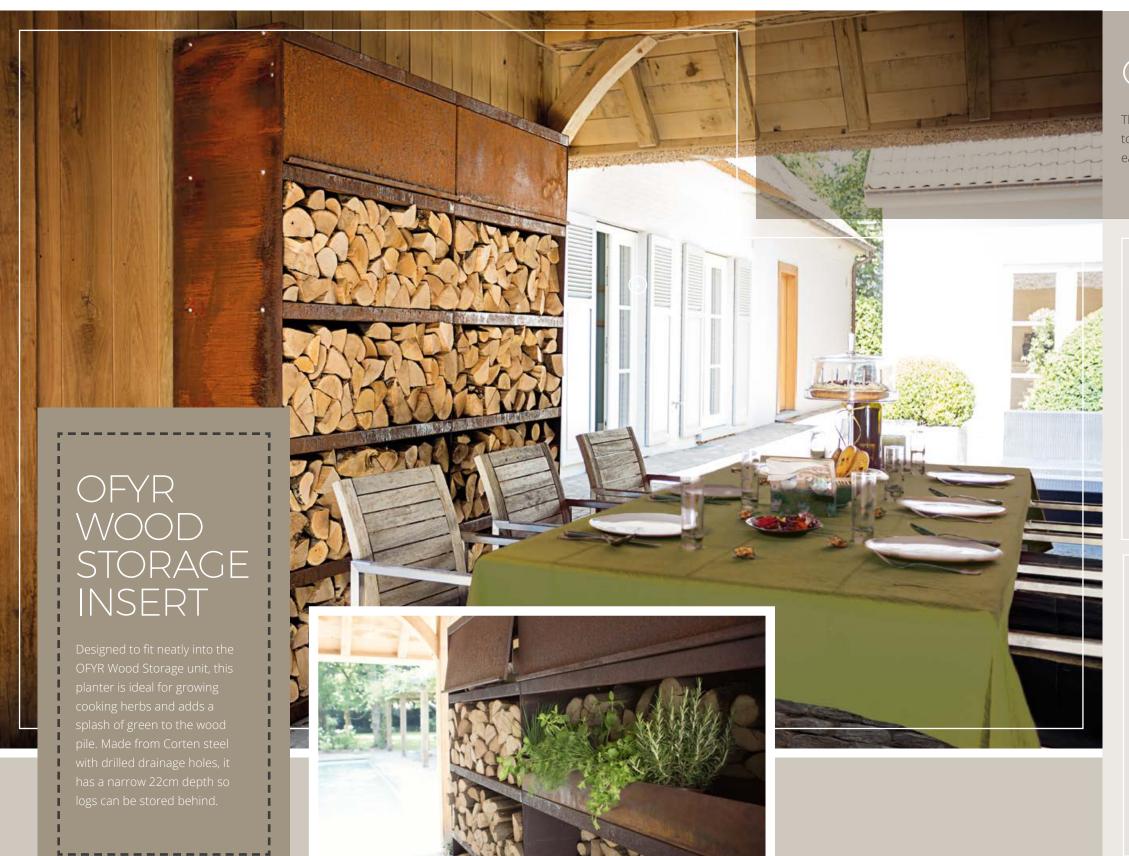

#### OFYR WOOD STORAGE

These rugged steel units transform a stack of wood into an attractive feature wall. A hinged top shelf keeps tools and other items neatly hidden away, and with three sizes available it's easy to find a solution for your space. Available in 216 cm by 100 cm, 200 cm and 300 cm sizes.

WOOD STORAGE 100

WOOD STORAGE 200

WOOD STORAGE 300

WOOD STORAGE INSERT

OFYR - 48 OFYR - 49

This sturdy two-piece grill is ideal for cooking larger cuts of meat on the OFYR cooking unit. Place the grill and stand directly over the flames for a chargrilled taste. OFYR cooking unit's plate remains unobstructed so you can cook other dishes at the same time, and with the stand in place adding more wood to the fire is easy. Also available in a larger size for OFYR XL