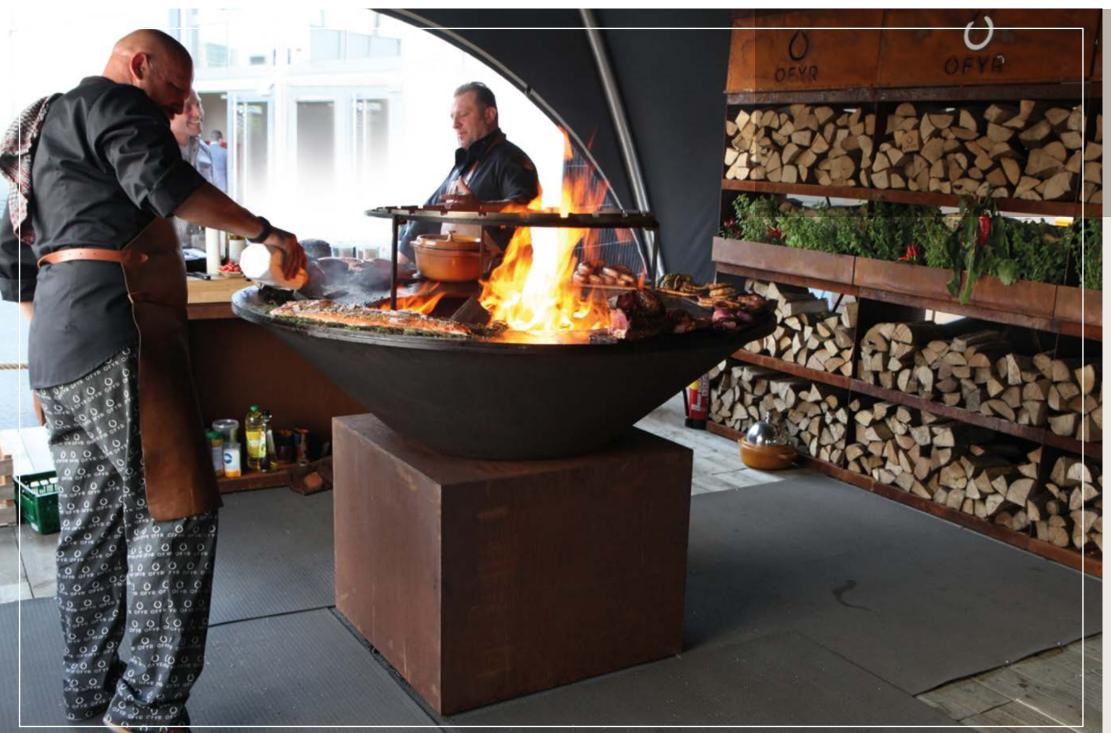

#### OFYR XL

All OFYR cooking units are built to a professional specification, but this super-sized model is specially suited to catering for larger groups. With a diameter of 150 cm there is space for two chefs to work simultaneously and serve up to 150 people. For even more versatility an optional OFYR XL grill and other OFYR accessories are available.