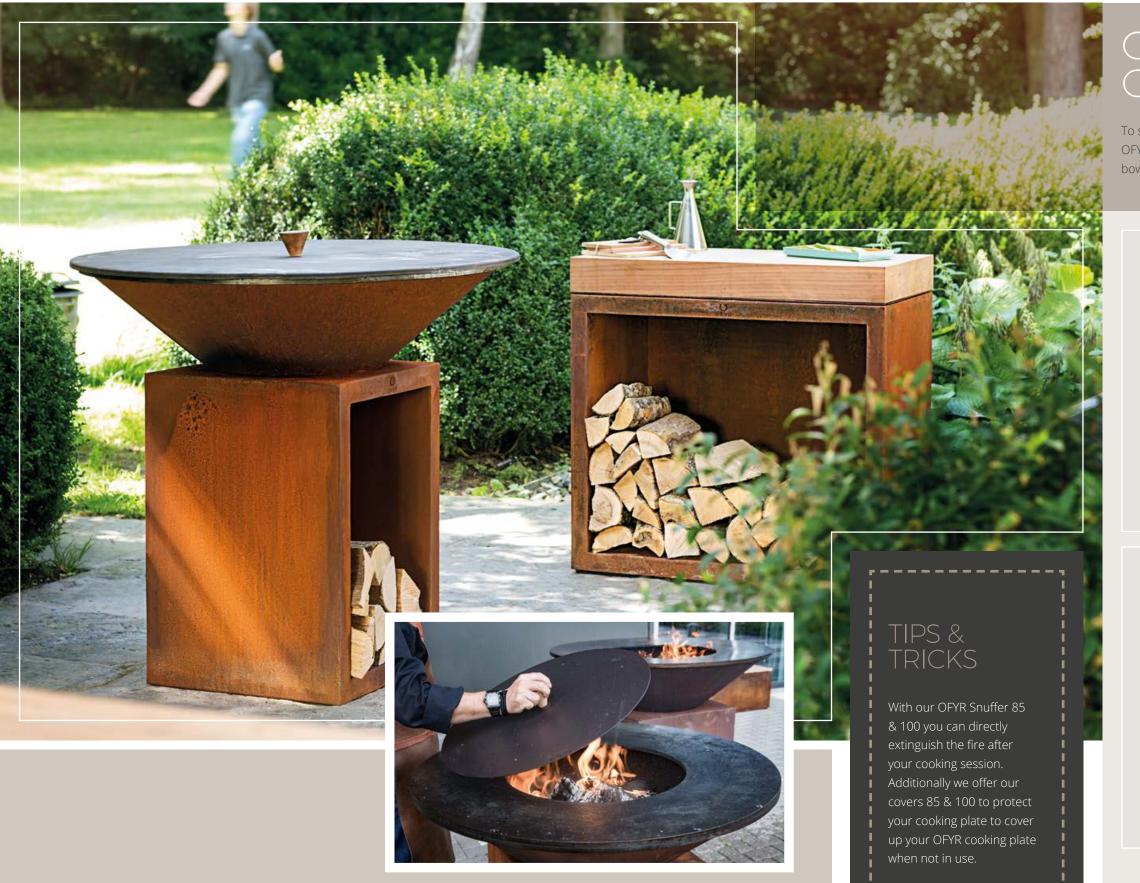

# OFYR SNUFFERS & COVERS

To safely extinguish your OFYR cooking unit after use and cover up hot coals please use the OFYR Snuffer 85 and Snuffer 100. The OFYR Cover 85 and OFYR Cover 100 fit over the fire bowl and hotplate to cover up your OFYR cooking plate when not in use.

SNUFFER BLACK 85

SNUFFER BLACK 100

COVER BLACK 85

COVER BLACK 100

OFYR - 56 OFYR - 57