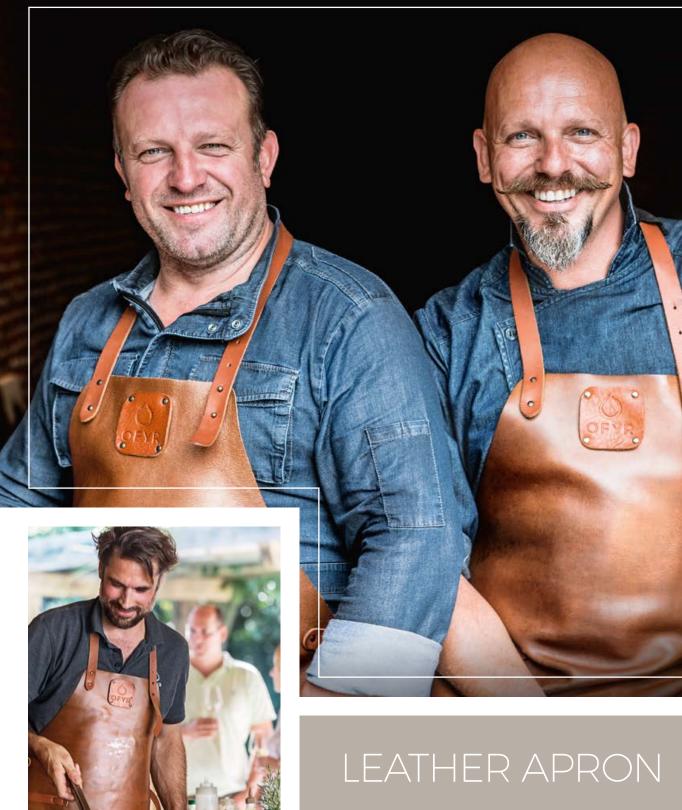

The OFYR Leather apron, crafted from high quality leather with riveted logo detail and adjustable strap, is a stylish apron that offers great heat protection and looks even better with age.

OFYR - 64 OFYR - 65