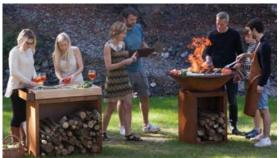

### OFYR CLASSIC STORAGE

All the style and simplicity of the OFYR Classic, with the added convenience of built-in wood storage. Available in 85 cm and 100 cm sizes, OFYR Classic Storage looks fantastic alone or combined with other OFYR units such as the OFYR Butcher Block.

#### TIPS & TRICKS

Keep dry wood close to hand and create a stylish seating area with the multi-functional OFYR Butcher Blocks and OFYR Dressoir. Made from all-weather Corten steel with solid wood tops, these modular units can be used individually or stacked to create a side table for food preparation.