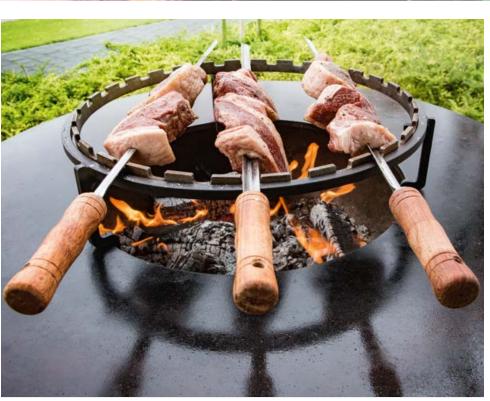

# HORIZONTAL SKEWERS

Barbecue fans will love this set of three steel skewers on a specially designed stand. Placed over an OFYR cooking unit's fire, the heightened stand with notched is just the right height for meat and vegetables to cook to perfection.

Available for OFYR 100-100 and OFYR XL models.

OFYR - 52 OFYR - 53