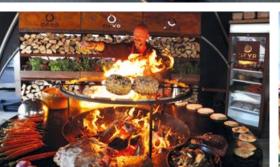

# OFYR CLASSIC BLACK

Smart and sophisticated, OFYR Classic Black makes a bold statement in any outdoor setting. Light it up, and it turns every outdoor event into a special occasion. Constructed from rugged steel with a heat-resistant matt finish. Available in 85 cm and 100 cm sizes.

OFYR CLASSIC BLACK 100-100

GOOD IN COMBINATION WITH

SNUFFER BLACK 85

SNUFFER BLACK 100

COVER BLACK 85

COVER BLACK 100