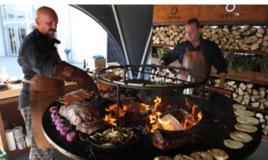

# OFYR CLASSIC CONCRETE

Bold and sophisticated, the OFYR Concrete creates a vivid statement in any outdoor setting. Distinguished by its black concrete base and cone with heat-resistant matt finish, it can be left outdoors in all weather conditions.