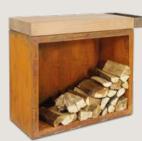

### OFYR CLASSIC STORAGE

All the style and simplicity of the OFYR Classic, with the added convenience of built-in wood storage. Available in 85 cm and 100 cm sizes, OFYR Classic Storage looks fantastic alone or combined with other OFYR units such as the OFYR Butcher Block.

OFYR CLASSIC STORAGE 85-100

OFYR CLASSIC STORAGE 100-100