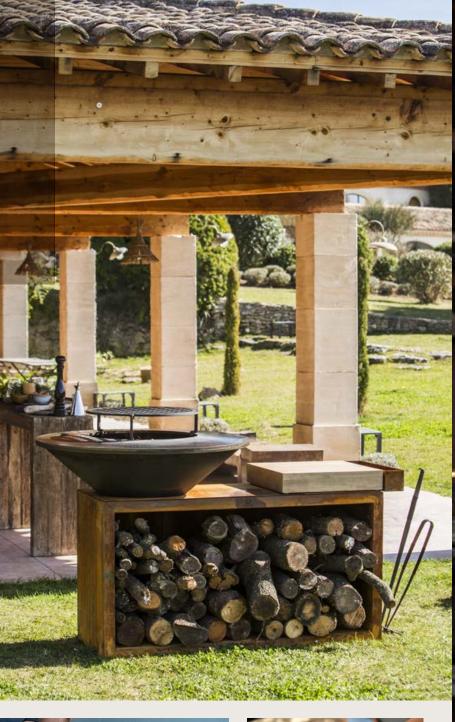

### OFYR CLASSIC STORAGE

All the style and simplicity of the OFYR Classic, with the added convenience of built-in wood storage. Available in 85 cm and 100 cm sizes, OFYR Classic Storage looks fantastic alone or combined with other OFYR units such as the OFYR Butcher Block.

#### GOOD IN COMBINATION WITH

BUTCHER BLOCK 45-45-88

BUTCHER BLOCK STORAGE 45-45-88

BUTCHER BLOCK STORAGE 45-90-88

WOOD STORAGE DRESSOIR

#### TIPS & TRICKS

Keep dry wood close to hand and create a stylish seating area with the multi-functional OFYR Butcher Blocks and OFYR Dressoir. Made from all-weather Corten steel with solid wood tops, these modular units can be used individually or stacked to create a side table for food preparation.