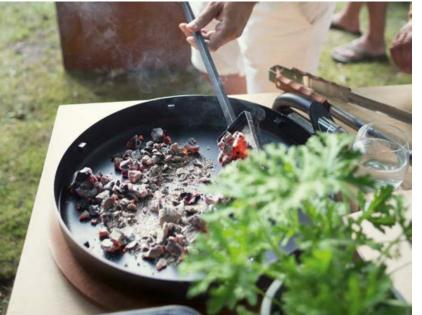

# OFYR SNUFFERS & COVERS

To safely extinguish your OFYR cooking unit after use and cover up hot coals please use the OFYR Snuffer 85 and Snuffer 100. The OFYR Cover 85 and OFYR Cover 100 fit over the fire bowl and hotplate to cover up your OFYR cooking plate when not in use.