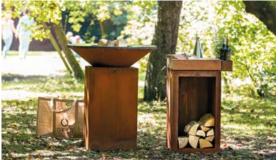

#### OFYR WOOD STORAGE

These rugged steel units transform a stack of wood into an attractive feature wall. A hinged top shelf keeps tools and other items neatly hidden away, and with three sizes available it's easy to find a solution for your space. Available in 216 cm by 100 cm, 200 cm and 300 cm sizes.

WOOD STORAGE 100

WOOD STORAGE 200

WOOD STORAGE 300

WOOD STORAGE INSERT

OFYR - 48 OFYR - 49

This sturdy two-piece grill is ideal for cooking larger cuts of meat on the OFYR cooking unit. Place the grill and stand directly over the flames for a chargrilled taste. OFYR cooking unit's plate remains unobstructed so you can cook other dishes at the same time, and with the stand in place adding more wood to the fire is easy. Also available in a larger size for OFYR XL