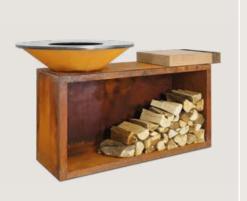

### OFYR CLASSIC STORAGE

All the style and simplicity of the OFYR Classic, with the added convenience of built-in wood storage. Available in 85 cm and 100 cm sizes, OFYR Classic Storage looks fantastic alone or combined with other OFYR units such as the OFYR Butcher Block.

OFYR CLASSIC STORAGE 85-100

OFYR CLASSIC STORAGE 100-100

#### GOOD IN COMBINATION WITH

BUTCHER BLOCK 45-45-88

BUTCHER BLOCK STORAGE 45-45-88

BUTCHER BLOCK STORAGE 45-90-88

WOOD STORAGE DRESSOIR

#### TIPS & TRICKS

Keep dry wood close to hand and create a stylish seating area with the multi-functional OFYR Butcher Blocks and OFYR Dressoir. Made from all-weather Corten steel with solid wood tops, these modular units can be used individually or stacked to create a side table for food preparation.