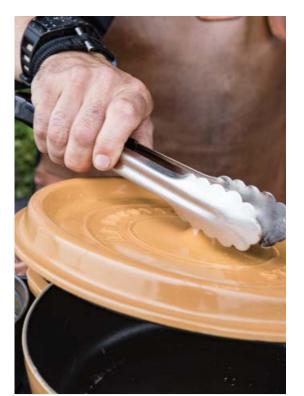

#### TONGS

Crafted from stainless steel with a matt black finish, the ergonomic design of these OFYR cooking tongs makes them a pleasure to use. The convenient rounded design means you can lay them on a work surface or hang them up when not in use.