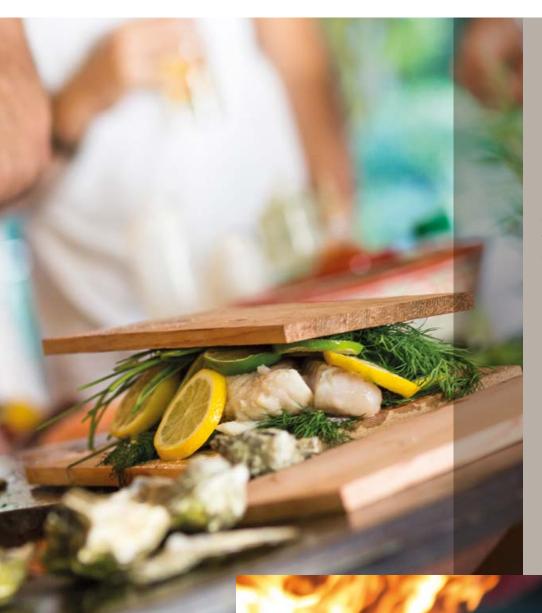

#### TIPS & TRICKS

Our cedar wood planks bring a new dimension to your outdoor cooking experience. Soak them in water for half an hour and place them on the cooking plate under meat or fish to slow down the cooking process and add a sweet, smoky flavour to your meal.

# CEDAR WOOD

OFYR cedar wood planks not only add a delicious smoky flavour to your meal, they also slow down the cooking process by around 50%. That means more moisture is retained in the food, making it extra tender and juicy. The planks can also be used to keep cooked food warming on the hot plate prior to serving.