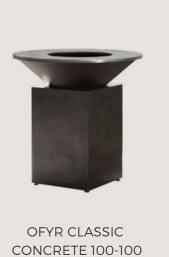

# OFYR CLASSIC CONCRETE

Bold and sophisticated, the OFYR Concrete creates a vivid statement in any outdoor setting. Distinguished by its black concrete base and cone with heat-resistant matt finish, it can be left outdoors in all weather conditions.