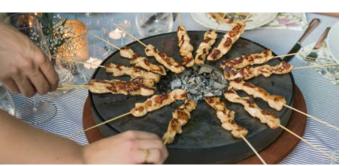

# BRAZILIAN GRILL

Convert your OFYR Classic 100-100, OFYR Classic Storage 100-100 and OFYR XL into a Brazilian style barbecue with this set of three skewers in a circular steel stand. The skewers have wooden handles for easy handling, and allow slow cooking of meat directly over the fire.

# HORIZONTAL SKEWERS

Barbecue fans will love this set of three steel skewers on a specially designed stand. Placed over an OFYR cooking unit's fire, the heightened stand with notched is just the right height for meat and vegetables to cook to perfection.

Available for OFYR 100-100 and OFYR XL models.

OFYR - 52 OFYR - 53