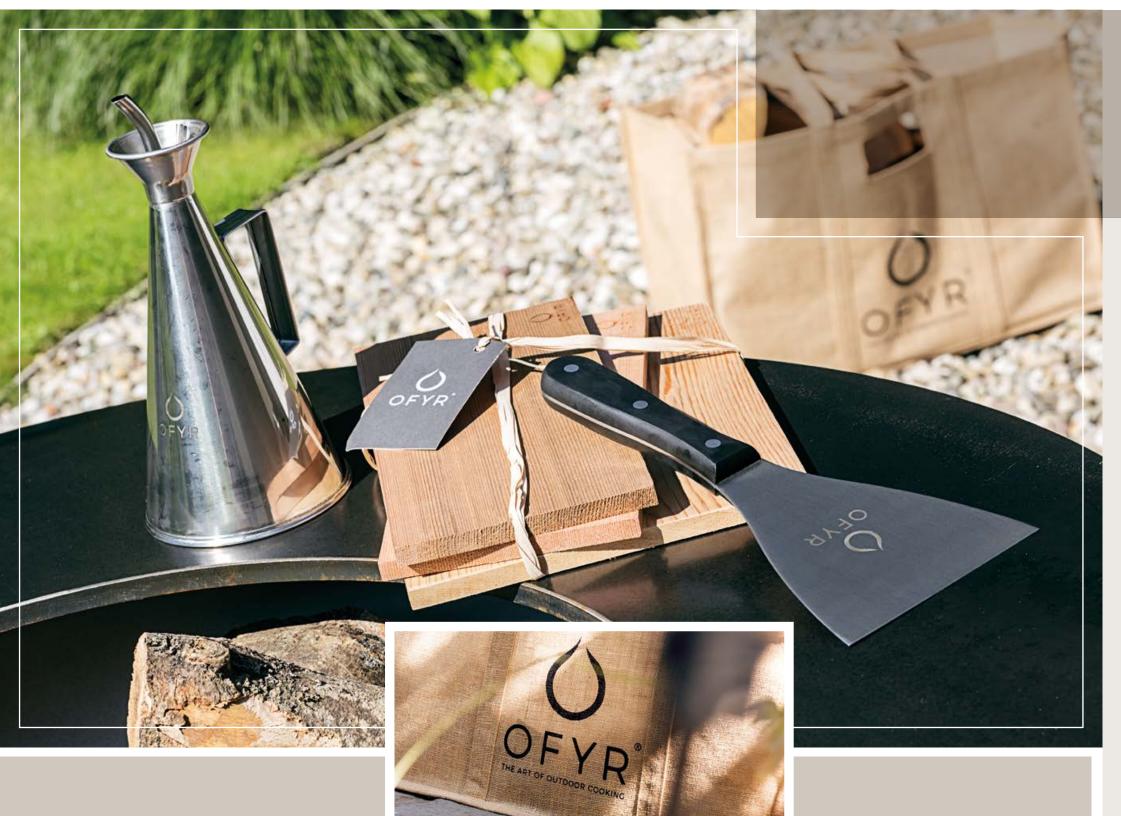

#### OFYR ACCESSORIES

All the essentials you need for cooking with the OFYR cooking unit; a stainless steel oilcan, a spatula and three cedar wood grill planks. At last, the Wood bag, made from natural jute with a plastic inner liner, is a sturdy tote bag, a handy way to store and carry logs.

#### TIPS & TRICKS

Two of our natural jute wood bags store the exact amount of wood needed for one OFYR cooking session\*.

These sturdy tote bags make it easy to carry logs to your OFYR cooking unit and are a handy alternative to traditional log stores.

\*Based on burning oven-dried bee wood for approximately 4 hours.

OFYR - 62 OFYR - 63