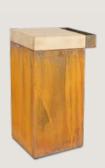

### OFYR BUTCHER BLOCK

Available in two practical styles, OFYR Butcher Block includes a solid wood chopping board for food preparation, handy accessories tray and options for under-counter wood storage. Made from rugged all-weather corten steel, it makes an ideal companion to OFYR Classic models. Due to the enormous success of our OFYR Butcher Blocks, we decided to bring out an extended version of this model in XL format to enlarge your working space to 135 cm. Also the OFYR Wood Storage Dressoir can very well serve as Butcher Block.

BUTCHER BLOCK 45-45-88

BUTCHER BLOCK STORAGE 45-45-88

BUTCHER BLOCK STORAGE 45-90-88

BUTCHER BLOCK STORAGE 45-135-88

WOOD STORAGE DRESSOIR

OFYR - 44 OFYR - 45