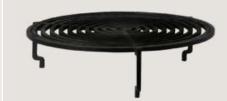

WOOD STORAGE 100

WOOD STORAGE 200

WOOD STORAGE 300

WOOD STORAGE INSERT

OFYR - 48 OFYR - 49

This sturdy two-piece grill is ideal for cooking larger cuts of meat on the OFYR cooking unit. Place the grill and stand directly over the flames for a chargrilled taste. OFYR cooking unit's plate remains unobstructed so you can cook other dishes at the same time, and with the stand in place adding more wood to the fire is easy. Also available in a larger size for OFYR XL

**GRILL ROUND 85** 

GRILL ROUND 100

NEW DESIGN