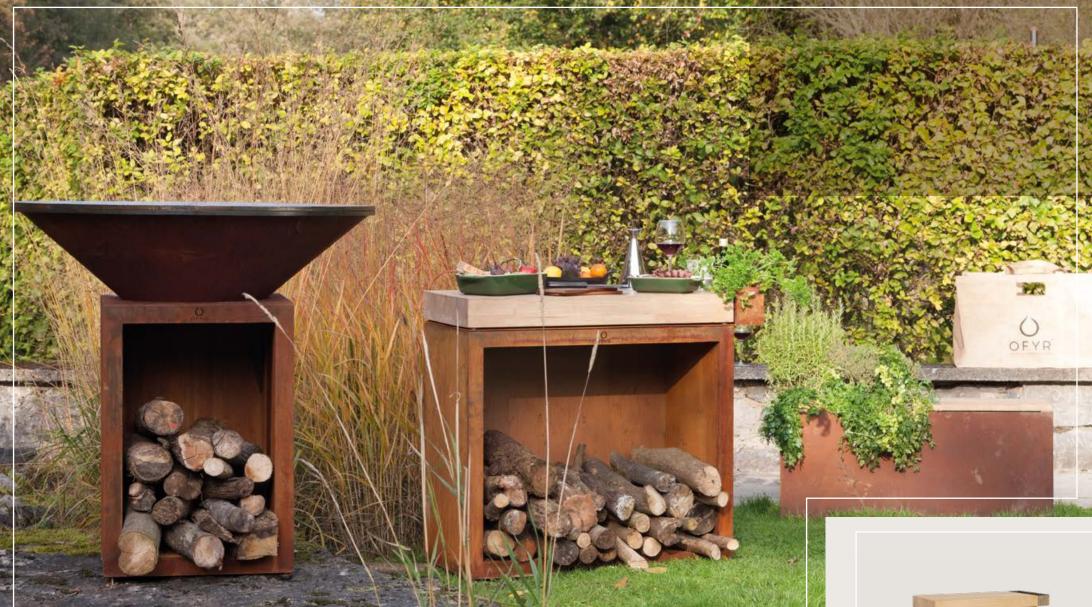

### OFYR CLASSIC STORAGE

All the style and simplicity of the OFYR Classic, with the added convenience of built-in wood storage. Available in 85 cm and 100 cm sizes, OFYR Classic Storage looks fantastic alone or combined with other OFYR units such as the OFYR Butcher Block.

#### GOOD IN COMBINATION WITH

BUTCHER BLOCK 45-45-88

BUTCHER BLOCK STORAGE 45-45-88

BUTCHER BLOCK STORAGE 45-90-88

WOOD STORAGE DRESSOIR

#### TIPS & TRICKS

Keep dry wood close to hand and create a stylish seating area with the multi-functional OFYR Butcher Blocks and OFYR Dressoir. Made from all-weather Corten steel with solid wood tops, these modular units can be used individually or stacked to create a side table for food preparation.