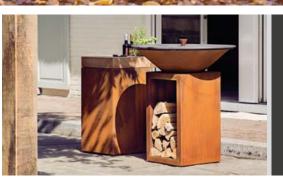

### OFYR BUTCHER BLOCK

Available in two practical styles, OFYR Butcher Block includes a solid wood chopping board for food preparation, handy accessories tray and options for under-counter wood storage. Made from rugged all-weather corten steel, it makes an ideal companion to OFYR Classic models. Due to the enormous success of our OFYR Butcher Blocks, we decided to bring out an extended version of this model in XL format to enlarge your working space to 135 cm. Also the OFYR Wood Storage Dressoir can very well serve as Butcher Block.

BUTCHER BLOCK 45-45-88

BUTCHER BLOCK STORAGE 45-45-88

BUTCHER BLOCK STORAGE 45-90-88

BUTCHER BLOCK STORAGE 45-135-88

WOOD STORAGE DRESSOIR

OFYR - 44 OFYR - 45