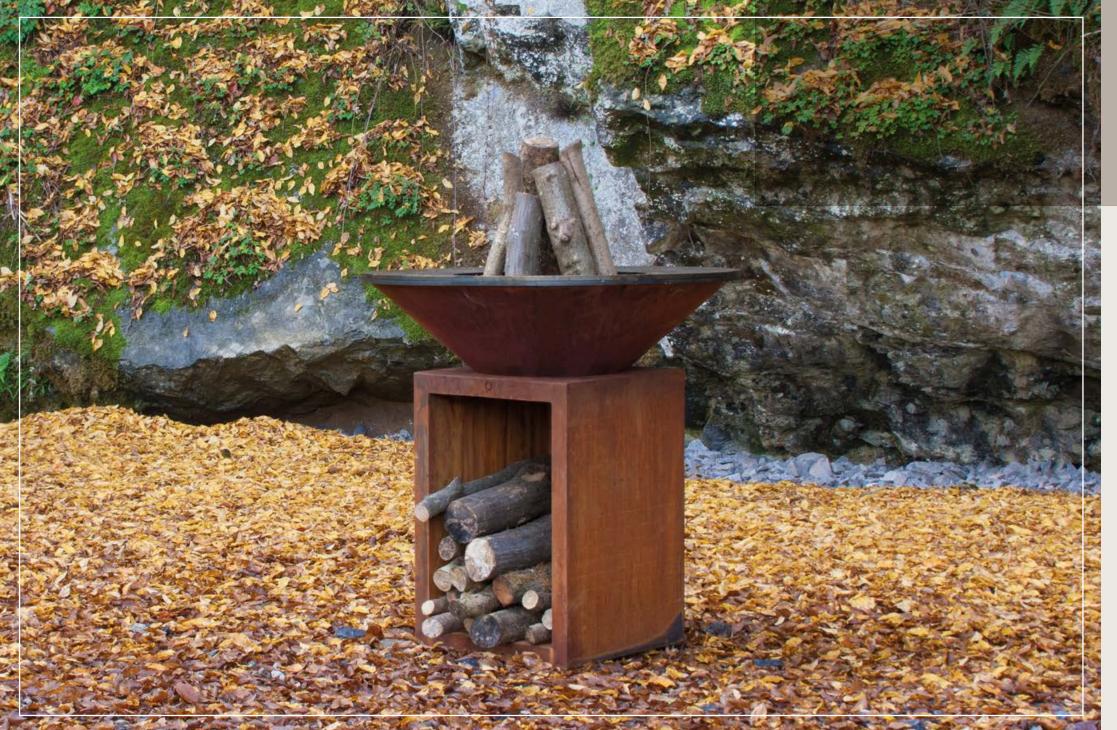

### OFYR CLASSIC STORAGE

All the style and simplicity of the OFYR Classic, with the added convenience of built-in wood storage. Available in 85 cm and 100 cm sizes, OFYR Classic Storage looks fantastic alone or combined with other OFYR units such as the OFYR Butcher Block.

OFYR CLASSIC STORAGE 85-100

OFYR CLASSIC STORAGE 100-100

#### GOOD IN COMBINATION WITH

BUTCHER BLOCK 45-45-88

BUTCHER BLOCK STORAGE 45-45-88

BUTCHER BLOCK STORAGE 45-90-88

WOOD STORAGE DRESSOIR

#### TIPS & TRICKS

Keep dry wood close to hand and create a stylish seating area with the multi-functional OFYR Butcher Blocks and OFYR Dressoir. Made from all-weather Corten steel with solid wood tops, these modular units can be used individually or stacked to create a side table for food preparation.