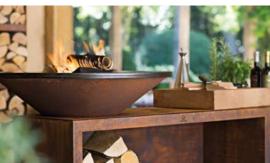

### OFYR CLASSIC STORAGE

All the style and simplicity of the OFYR Classic, with the added convenience of built-in wood storage. Available in 85 cm and 100 cm sizes, OFYR Classic Storage looks fantastic alone or combined with other OFYR units such as the OFYR Butcher Block.

#### GOOD IN COMBINATION WITH

BUTCHER BLOCK 45-45-88

BUTCHER BLOCK STORAGE 45-45-88

BUTCHER BLOCK STORAGE 45-90-88

WOOD STORAGE DRESSOIR

#### TIPS & TRICKS

Keep dry wood close to hand and create a stylish seating area with the multi-functional OFYR Butcher Blocks and OFYR Dressoir. Made from all-weather Corten steel with solid wood tops, these modular units can be used individually or stacked to create a side table for food preparation.