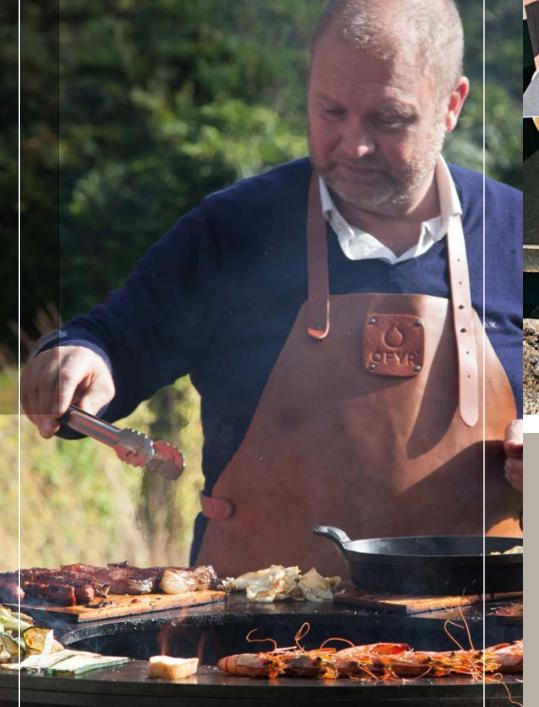

The OFYR Leather apron, crafted from high quality leather with riveted logo detail and adjustable strap, is a stylish apron that offers great heat protection and looks even better with age.

OFYR - 64 OFYR - 65