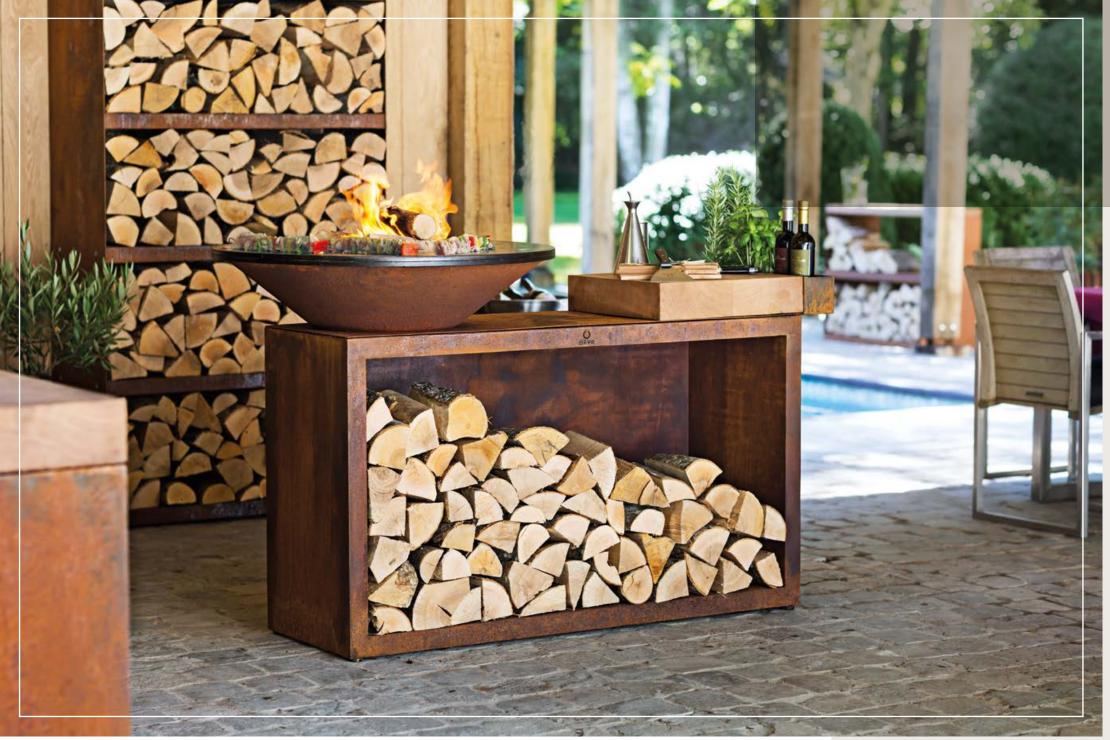

### OFYR CLASSIC STORAGE

All the style and simplicity of the OFYR Classic, with the added convenience of built-in wood storage. Available in 85 cm and 100 cm sizes, OFYR Classic Storage looks fantastic alone or combined with other OFYR units such as the OFYR Butcher Block.

OFYR CLASSIC STORAGE 85-100

OFYR CLASSIC STORAGE 100-100

#### GOOD IN COMBINATION WITH

BUTCHER BLOCK 45-45-88

BUTCHER BLOCK STORAGE 45-45-88

BUTCHER BLOCK STORAGE 45-90-88

WOOD STORAGE DRESSOIR

#### TIPS & TRICKS

Keep dry wood close to hand and create a stylish seating area with the multi-functional OFYR Butcher Blocks and OFYR Dressoir. Made from all-weather Corten steel with solid wood tops, these modular units can be used individually or stacked to create a side table for food preparation.