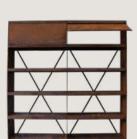

#### OFYR WOOD STORAGE

These rugged steel units transform a stack of wood into an attractive feature wall. A hinged top shelf keeps tools and other items neatly hidden away, and with three sizes available it's easy to find a solution for your space. Available in 216 cm by 100 cm, 200 cm and 300 cm sizes.

WOOD STORAGE 100

WOOD STORAGE 200

WOOD STORAGE 300

WOOD STORAGE INSERT

OFYR - 48 OFYR - 49

This sturdy two-piece grill is ideal for cooking larger cuts of meat on the OFYR cooking unit. Place the grill and stand directly over the flames for a chargrilled taste. OFYR cooking unit's plate remains unobstructed so you can cook other dishes at the same time, and with the stand in place adding more wood to the fire is easy. Also available in a larger size for OFYR XL