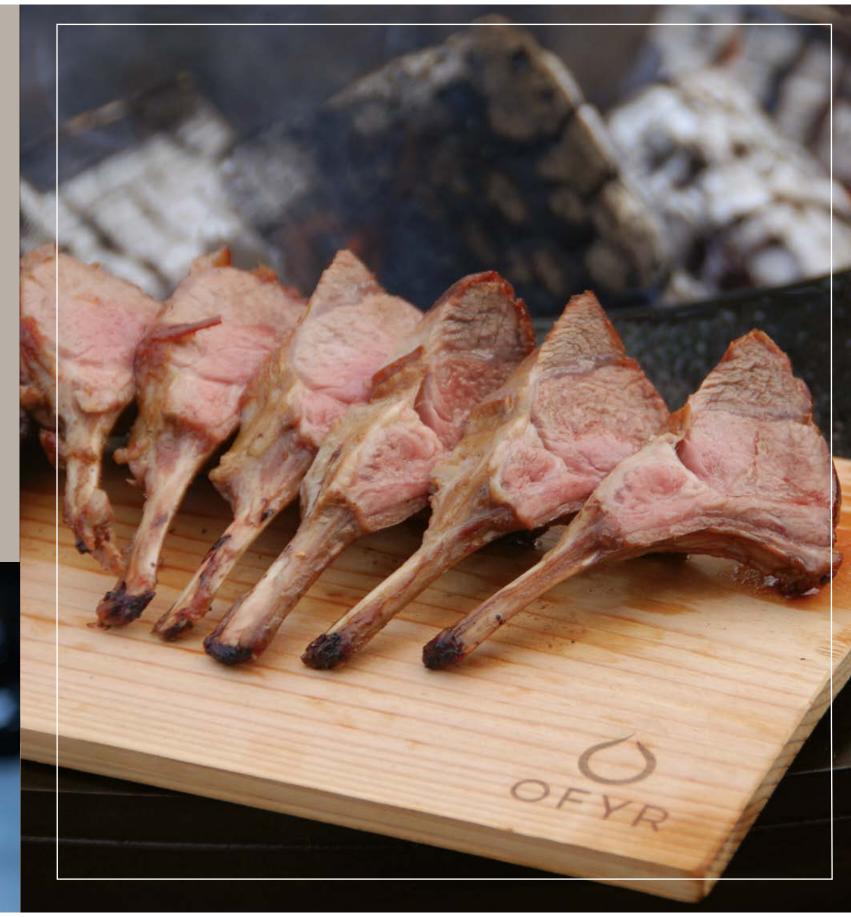

WOOD STORAGE 100

WOOD STORAGE 200

WOOD STORAGE 300

WOOD STORAGE INSERT

OFYR - 48 OFYR - 49

This sturdy two-piece grill is ideal for cooking larger cuts of meat on the OFYR cooking unit. Place the grill and stand directly over the flames for a chargrilled taste. OFYR cooking unit's plate remains unobstructed so you can cook other dishes at the same time, and with the stand in place adding more wood to the fire is easy. Also available in a larger size for OFYR XL

**GRILL ROUND 85** 

GRILL ROUND 100

NEW DESIGN