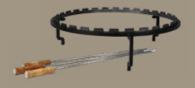

# BRAZILIAN GRILL

Convert your OFYR Classic 100-100, OFYR Classic Storage 100-100 and OFYR XL into a Brazilian style barbecue with this set of three skewers in a circular steel stand. The skewers have wooden handles for easy handling, and allow slow cooking of meat directly over the fire.

# HORIZONTAL SKEWERS

Barbecue fans will love this set of three steel skewers on a specially designed stand. Placed over an OFYR cooking unit's fire, the heightened stand with notched is just the right height for meat and vegetables to cook to perfection.

Available for OFYR 100-100 and OFYR XL models.

OFYR - 52 OFYR - 53