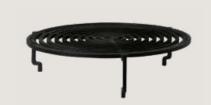

WOOD STORAGE 100

WOOD STORAGE 200

WOOD STORAGE 300

WOOD STORAGE INSERT

OFYR - 48 OFYR - 49

This sturdy two-piece grill is ideal for cooking larger cuts of meat on the OFYR cooking unit. Place the grill and stand directly over the flames for a chargrilled taste. OFYR cooking unit's plate remains unobstructed so you can cook other dishes at the same time, and with the stand in place adding more wood to the fire is easy. Also available in a larger size for OFYR XL

**GRILL ROUND 85** 

GRILL ROUND 100

NEW DESIGN