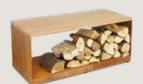

#### OFYR WOOD STORAGE

These rugged steel units transform a stack of wood into an attractive feature wall. A hinged top shelf keeps tools and other items neatly hidden away, and with three sizes available it's easy to find a solution for your space. Available in 216 cm by 100 cm, 200 cm and 300 cm sizes.

WOOD STORAGE 100

WOOD STORAGE 200

WOOD STORAGE 300

WOOD STORAGE INSERT

OFYR - 48 OFYR - 49

This sturdy two-piece grill is ideal for cooking larger cuts of meat on the OFYR cooking unit. Place the grill and stand directly over the flames for a chargrilled taste. OFYR cooking unit's plate remains unobstructed so you can cook other dishes at the same time, and with the stand in place adding more wood to the fire is easy. Also available in a larger size for OFYR XL