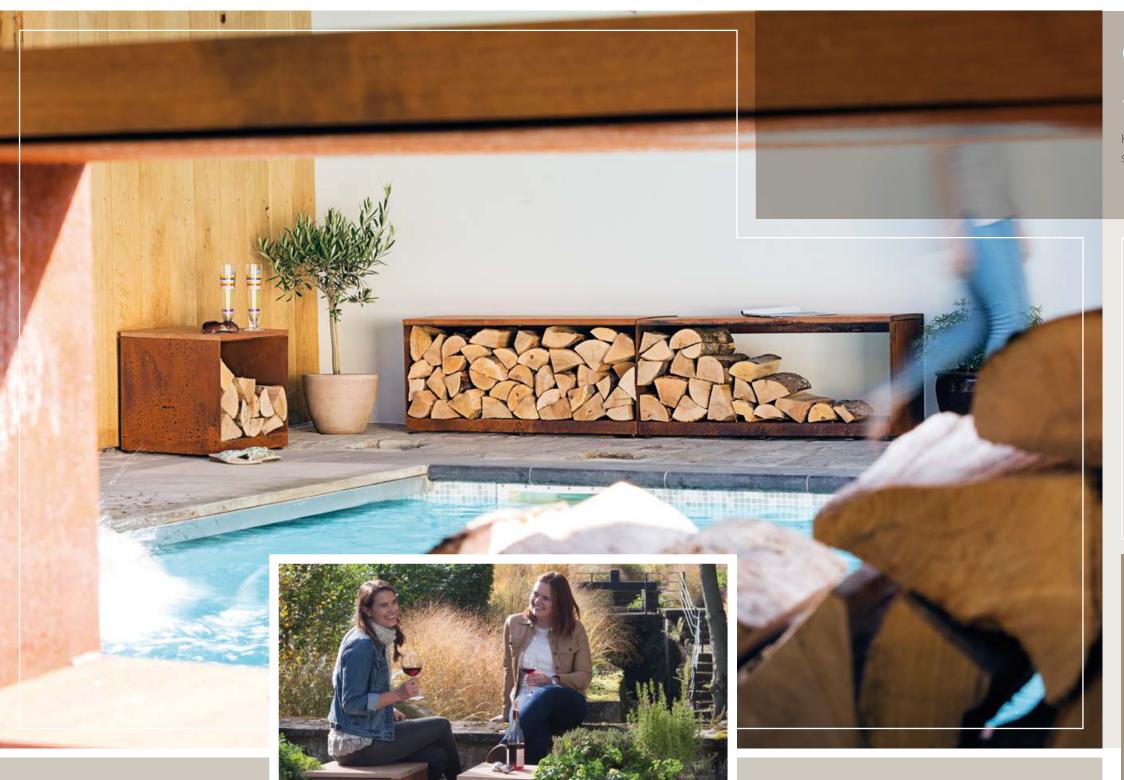

#### OFYR WOOD STORAGE BENCH

Keep dry wood close to hand and create a stylish seating area with this multi-purpose bench system. Made from all-weather Corten steel with a solid wood top comes in two sizes.

WOOD STORAGE HOCKER

WOOD STORAGE BENCH