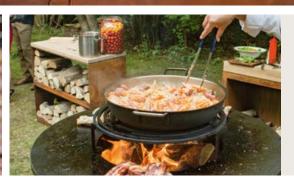

# BRAZILIAN GRILL

Convert your OFYR Classic 100-100, OFYR Classic Storage 100-100 and OFYR XL into a Brazilian style barbecue with this set of three skewers in a circular steel stand. The skewers have wooden handles for easy handling, and allow slow cooking of meat directly over the fire.