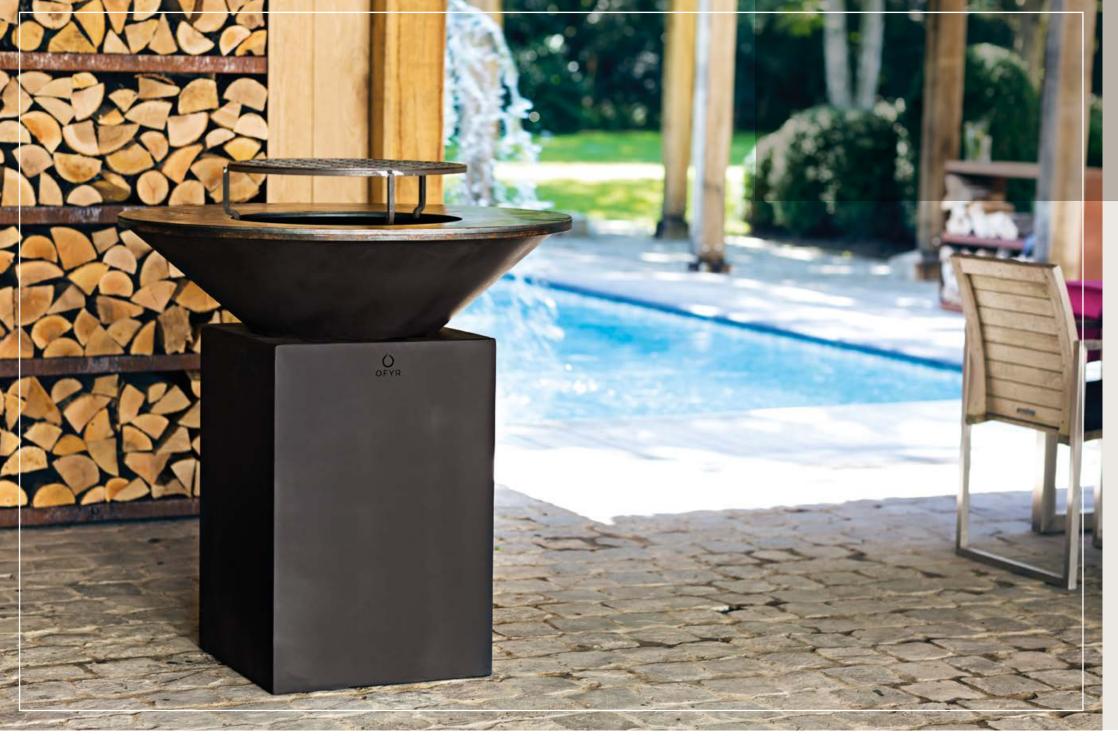

# OFYR CLASSIC BLACK

Smart and sophisticated, OFYR Classic Black makes a bold statement in any outdoor setting. Light it up, and it turns every outdoor event into a special occasion. Constructed from rugged steel with a heat-resistant matt finish. Available in 85 cm and 100 cm sizes.