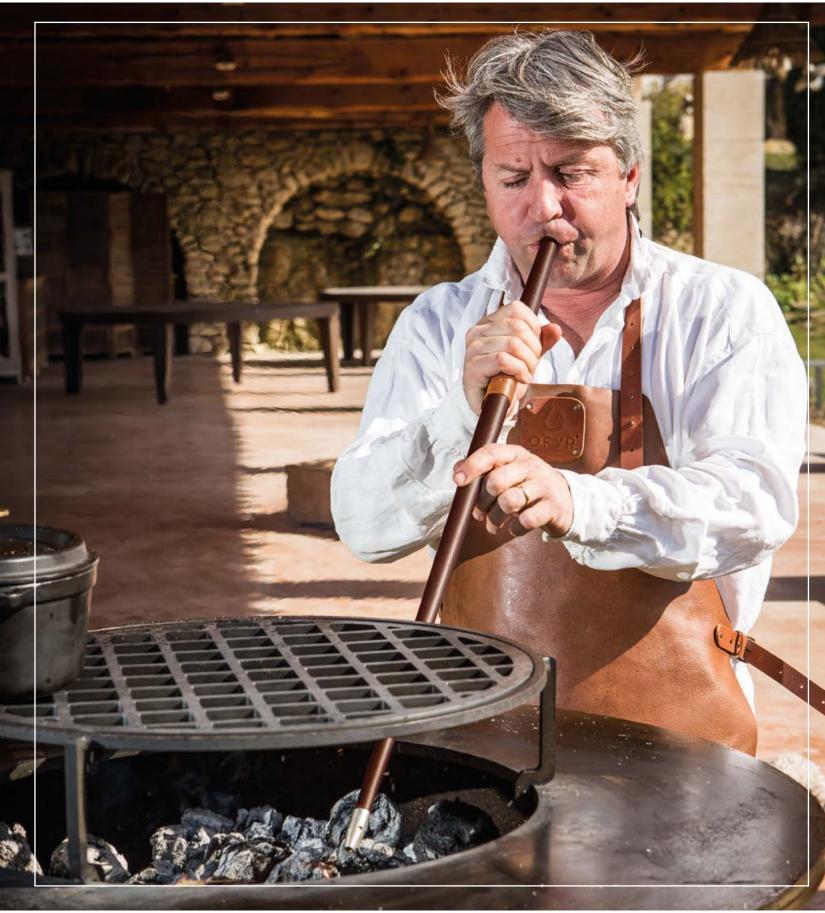

#### BUFFADOO

The Buffadoo set comprises a beautifully made blowpipe and sturdy steel tongs/poker with a matching stand. The blowpipe features a leather grip and silicon mouthpiece, and is used to direct oxygen into the OFYR cooking unit to increase flames and minimise smoke after igniting.

The tongs/poker make it easy to add more wood once the fire is burning well.