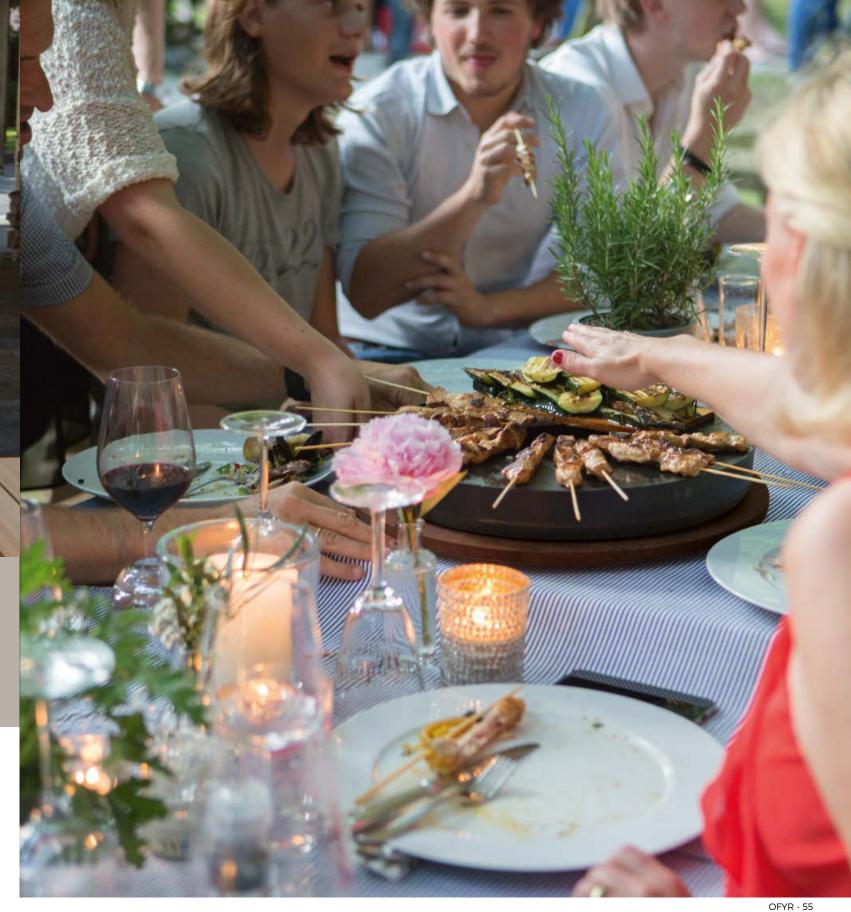

# BRAZILIAN GRILL

Convert your OFYR Classic 100-100, OFYR Classic Storage 100-100 and OFYR XL into a Brazilian style barbecue with this set of three skewers in a circular steel stand. The skewers have wooden handles for easy handling, and allow slow cooking of meat directly over the fire.

# HORIZONTAL SKEWERS

Barbecue fans will love this set of three steel skewers on a specially designed stand. Placed over an OFYR cooking unit's fire, the heightened stand with notched is just the right height for meat and vegetables to cook to perfection.

Available for OFYR 100-100 and OFYR XL models.

OFYR - 52 OFYR - 53