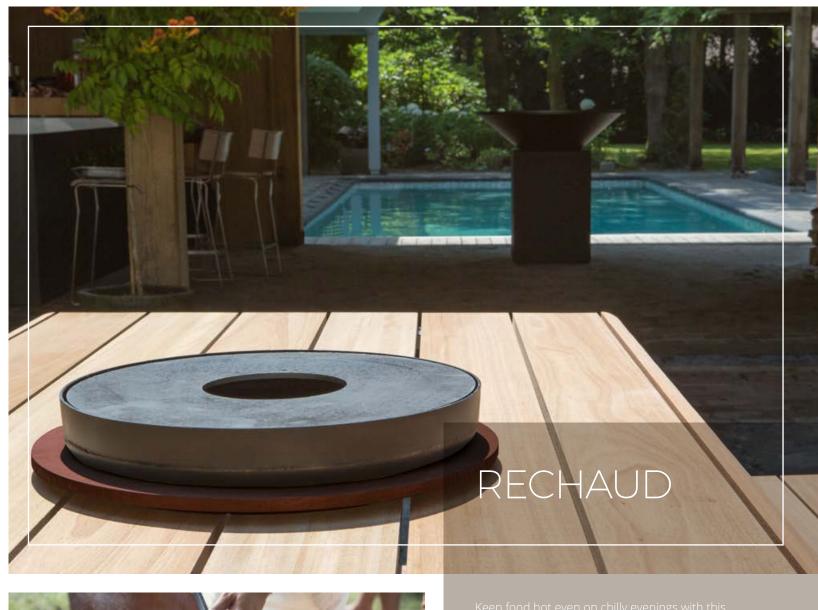

# CEDAR WOOD

OFYR cedar wood planks not only add a delicious smoky flavour to your meal, they also slow down the cooking process by around 50%. That means more moisture is retained in the food, making it extra tender and juicy. The planks can also be used to keep cooked food warming on the hot plate prior to serving.