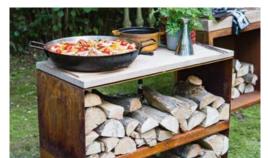

### OFYR CLASSIC STORAGE

All the style and simplicity of the OFYR Classic, with the added convenience of built-in wood storage. Available in 85 cm and 100 cm sizes, OFYR Classic Storage looks fantastic alone or combined with other OFYR units such as the OFYR Butcher Block.

#### GOOD IN COMBINATION WITH

BUTCHER BLOCK 45-45-88

BUTCHER BLOCK STORAGE 45-45-88

BUTCHER BLOCK STORAGE 45-90-88

WOOD STORAGE DRESSOIR

#### TIPS & TRICKS

Keep dry wood close to hand and create a stylish seating area with the multi-functional OFYR Butcher Blocks and OFYR Dressoir. Made from all-weather Corten steel with solid wood tops, these modular units can be used individually or stacked to create a side table for food preparation.