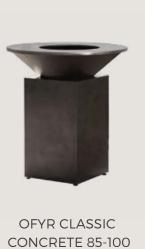

# OFYR CLASSIC CONCRETE

Bold and sophisticated, the OFYR Concrete creates a vivid statement in any outdoor setting. Distinguished by its black concrete base and cone with heat-resistant matt finish, it can be left outdoors in all weather conditions.