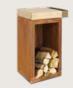

### OFYR BUTCHER BLOCK

Available in two practical styles, OFYR Butcher Block includes a solid wood chopping board for food preparation, handy accessories tray and options for under-counter wood storage. Made from rugged all-weather corten steel, it makes an ideal companion to OFYR Classic models. Due to the enormous success of our OFYR Butcher Blocks, we decided to bring out an extended version of this model in XL format to enlarge your working space to 135 cm. Also the OFYR Wood Storage Dressoir can very well serve as Butcher Block.

BUTCHER BLOCK 45-45-88

BUTCHER BLOCK STORAGE 45-45-88

BUTCHER BLOCK STORAGE 45-90-88

BUTCHER BLOCK STORAGE 45-135-88

WOOD STORAGE DRESSOIR

OFYR - 44 OFYR - 45