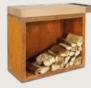

#### OFYR WOOD STORAGE

These rugged steel units transform a stack of wood into an attractive feature wall. A hinged top shelf keeps tools and other items neatly hidden away, and with three sizes available it's easy to find a solution for your space. Available in 216 cm by 100 cm, 200 cm and 300 cm sizes.

WOOD STORAGE 100

WOOD STORAGE 200

WOOD STORAGE 300

WOOD STORAGE INSERT

OFYR - 48 OFYR - 49

This sturdy two-piece grill is ideal for cooking larger cuts of meat on the OFYR cooking unit. Place the grill and stand directly over the flames for a chargrilled taste. OFYR cooking unit's plate remains unobstructed so you can cook other dishes at the same time, and with the stand in place adding more wood to the fire is easy. Also available in a larger size for OFYR XL