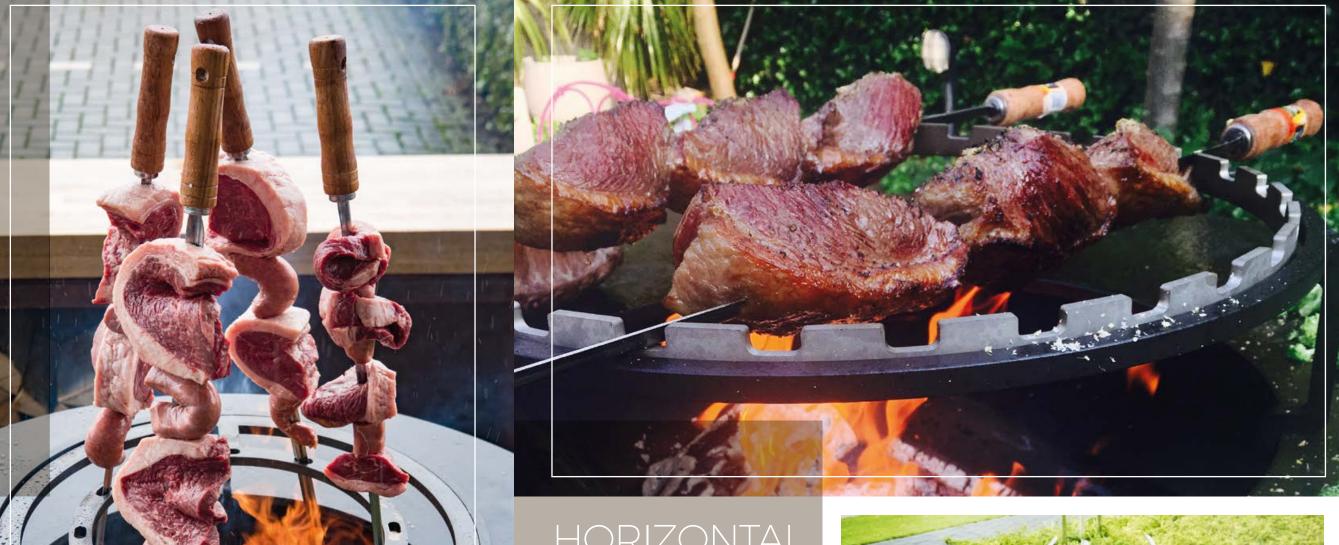

# BRAZILIAN GRILL

Convert your OFYR Classic 100-100, OFYR Classic Storage 100-100 and OFYR XL into a Brazilian style barbecue with this set of three skewers in a circular steel stand. The skewers have wooden handles for easy handling, and allow slow cooking of meat directly over the fire.