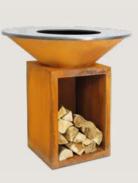

### OFYR CLASSIC STORAGE

All the style and simplicity of the OFYR Classic, with the added convenience of built-in wood storage. Available in 85 cm and 100 cm sizes, OFYR Classic Storage looks fantastic alone or combined with other OFYR units such as the OFYR Butcher Block.

OFYR CLASSIC STORAGE 85-100

OFYR CLASSIC STORAGE 100-100

#### GOOD IN COMBINATION WITH

BUTCHER BLOCK 45-45-88

BUTCHER BLOCK STORAGE 45-45-88

BUTCHER BLOCK STORAGE 45-90-88

WOOD STORAGE DRESSOIR

#### TIPS & TRICKS

Keep dry wood close to hand and create a stylish seating area with the multi-functional OFYR Butcher Blocks and OFYR Dressoir. Made from all-weather Corten steel with solid wood tops, these modular units can be used individually or stacked to create a side table for food preparation.