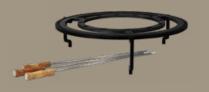

# BRAZILIAN GRILL

Convert your OFYR Classic 100-100, OFYR Classic Storage 100-100 and OFYR XL into a Brazilian style barbecue with this set of three skewers in a circular steel stand. The skewers have wooden handles for easy handling, and allow slow cooking of meat directly over the fire.

# HORIZONTAL SKEWERS

Barbecue fans will love this set of three steel skewers on a specially designed stand. Placed over an OFYR cooking unit's fire, the heightened stand with notched is just the right height for meat and vegetables to cook to perfection.

Available for OFYR 100-100 and OFYR XL models.

OFYR - 52 OFYR - 53