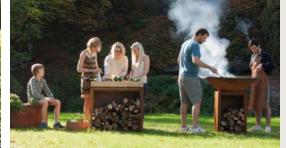

### OFYR CLASSIC STORAGE

All the style and simplicity of the OFYR Classic, with the added convenience of built-in wood storage. Available in 85 cm and 100 cm sizes, OFYR Classic Storage looks fantastic alone or combined with other OFYR units such as the OFYR Butcher Block.

#### TIPS & TRICKS

Keep dry wood close to hand and create a stylish seating area with the multi-functional OFYR Butcher Blocks and OFYR Dressoir. Made from all-weather Corten steel with solid wood tops, these modular units can be used individually or stacked to create a side table for food preparation.