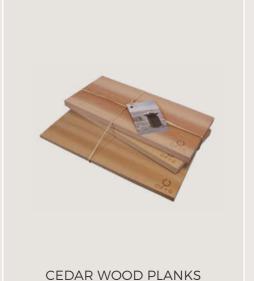

#### TIPS & TRICKS

Our cedar wood planks bring a new dimension to your outdoor cooking experience. Soak them in water for half an hour and place them on the cooking plate under meat or fish to slow down the cooking process and add a sweet, smoky flavour to your meal.

# CEDAR WOOD

OFYR cedar wood planks not only add a delicious smoky flavour to your meal, they also slow down the cooking process by around 50%. That means more moisture is retained in the food, making it extra tender and juicy. The planks can also be used to keep cooked food warming on the hot plate prior to serving.