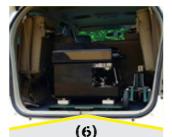

(5)

EASY TO HANDLE In the folded position, the lightweight, 13 kilos, compact undercarriage is lifted by its convenient handle and placed next to the loaded platform.

JUST MAKES SENSE The compactness of the undercarriage allows extra storage room in your vehicle for other items. The undercarriage folds to only 20 cm wide by 31 cm high and 92 cm long. The standard unit is 26 cm wide when folded.