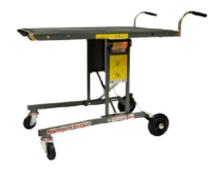

## THE DEM-TRUK TYPE KE 380/391

ideal for demonstration, servicing and distribution purposes. The Dem-Truk originally designed for moving heavy, expensive or awkwark to lift photocopiers in and out vehicles and into offices for demonstration purposes.

## FEATURES

**FOLDING** for reduced storage space. The undercarriage folds to only 20 cm wide by 31 cm high and 92 cm long. The standard unit is 26 cm wide when folded.

**PALLET HANDLES** additional handles can be purchased which can reverse, to allow easy carrying of equipment up stairs.

DOOR GLIDES providing easier passage through doors.

**POSITIVE BRAKING** on both rear wheels ensure the safety of people and equipment.

LOAD STRAPS be secured crossways and lengthways to ensure load security.

**COLOUR** standard product colour is Pantone colour "560 U" Green hammer finish, the product can be produced in bespoke colours to suit client needs.

PALLET RUBBER TOP measuring 85 cm X 60 cm.

MAXIMUM PAYLOAD WEIGHT of the trolley 115 Kg.

EASY TO MANOEUVRE The operator is shown pushing the load to her vehicle. The rubber tyres give her

to her vehicle. The rubber tyres give her equipment a smooth ride over rough surfaces.

VARIABLE HEIGHTS At the highest loading height of all the sport utility vehicles, she effortlessly rolls the platform off the undercarriage into the vehicle.

**EASILY ADJUSTED** She then lowers the platform supports into a folding position by simply flipping a latch on each side and sliding the supports in a downward position.

(4) CARTS ARE TIME SAVERS

After folding the side supports downward and pulling the side walls together, she is then ready to place the undercarriage into the vehicle. The four step folding procedure can take less than five seconds to complete.

(5)

EASY TO HANDLE In the folded position, the lightweight, 13 kilos, compact undercarriage is lifted by its convenient handle and placed next to the loaded platform.

JUST MAKES SENSE The compactness of the undercarriage allows extra storage room in your vehicle for other items. The undercarriage folds to only 20 cm wide by 31 cm high and 92 cm long. The standard unit is 26 cm wide when folded.