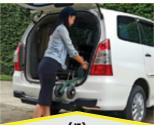

**EASILY ADJUSTED** She then lowers the platform supports into a folding position by simply flipping a latch on each side and sliding the supports in a downward position.

(4) CARTS ARE TIME SAVERS

After folding the side supports downward and pulling the side walls together, she is then ready to place the undercarriage into the vehicle. The four step folding procedure can take less than five seconds to complete.

(5)

EASY TO HANDLE In the folded position, the lightweight, 13 kilos, compact undercarriage is lifted by its convenient handle and placed next to the loaded platform.

JUST MAKES SENSE The compactness of the undercarriage allows extra storage room in your vehicle for other items. The undercarriage folds to only 20 cm wide by 31 cm high and 92 cm long. The standard unit is 26 cm wide when folded.