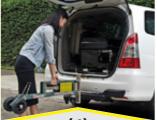

EASY TO MANOEUVRE The operator is shown pushing the load to her vehicle. The rubber tyres give her

to her vehicle. The rubber tyres give her equipment a smooth ride over rough surfaces.

VARIABLE HEIGHTS At the highest loading height of all the sport utility vehicles, she effortlessly rolls the platform off the undercarriage into the vehicle.

**EASILY ADJUSTED** She then lowers the platform supports into a folding position by simply flipping a latch on each side and sliding the supports in a downward position.

(4) CARTS ARE TIME SAVERS

After folding the side supports downward and pulling the side walls together, she is then ready to place the undercarriage into the vehicle. The four step folding procedure can take less than five seconds to complete.