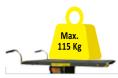

**COLOUR** standard product colour is Pantone colour "560 U" Green hammer finish, the product can be produced in bespoke colours to suit client needs.

PALLET RUBBER TOP measuring 85 cm X 60 cm.

MAXIMUM PAYLOAD WEIGHT of the trolley 115 Kg.