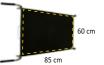

**COLOUR** standard product colour is Pantone colour "560 U" Green hammer finish, the product can be produced in bespoke colours to suit client needs.

PALLET RUBBER TOP measuring 85 cm X 60 cm.

MAXIMUM PAYLOAD WEIGHT of the trolley 115 Kg.