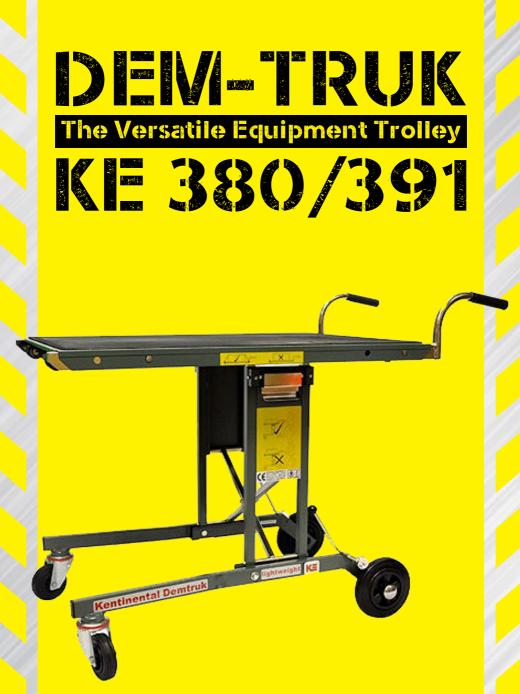

The easy way to transport equipment safely and quickly

## THE DEM-TRUK TYPE KE 380/391

ideal for demonstration, servicing and distribution purposes. The Dem-Truk originally designed for moving heavy, expensive or awkwark to lift photocopiers in and out vehicles and into offices for demonstration purposes.

## FEATURES

**FOLDING** for reduced storage space. The undercarriage folds to only 20 cm wide by 31 cm high and 92 cm long. The standard unit is 26 cm wide when folded.

**PALLET HANDLES** additional handles can be purchased which can reverse, to allow easy carrying of equipment up stairs.

DOOR GLIDES providing easier passage through doors.

**POSITIVE BRAKING** on both rear wheels ensure the safety of people and equipment.

LOAD STRAPS be secured crossways and lengthways to ensure load security.

**COLOUR** standard product colour is Pantone colour "560 U" Green hammer finish, the product can be produced in bespoke colours to suit client needs.

PALLET RUBBER TOP measuring 85 cm X 60 cm.

MAXIMUM PAYLOAD WEIGHT of the trolley 115 Kg.