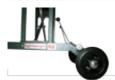

## FEATURES

**FOLDING** for reduced storage space. The undercarriage folds to only 20 cm wide by 31 cm high and 92 cm long. The standard unit is 26 cm wide when folded.

**PALLET HANDLES** additional handles can be purchased which can reverse, to allow easy carrying of equipment up stairs.

DOOR GLIDES providing easier passage through doors.

**POSITIVE BRAKING** on both rear wheels ensure the safety of people and equipment.

LOAD STRAPS be secured crossways and lengthways to ensure load security.