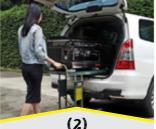

EASY TO MANOEUVRE The operator is shown pushing the load to her vehicle. The rubber tyres give her

to her vehicle. The rubber tyres give her equipment a smooth ride over rough surfaces.

VARIABLE HEIGHTS At the highest loading height of all the sport utility vehicles, she effortlessly rolls the platform off the undercarriage into the vehicle.