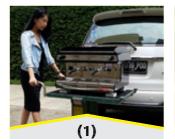

EASY TO MANOEUVRE The operator is shown pushing the load to her vehicle. The rubber tyres give her

to her vehicle. The rubber tyres give her equipment a smooth ride over rough surfaces.

VARIABLE HEIGHTS At the highest loading height of all the sport utility vehicles, she effortlessly rolls the platform off the undercarriage into the vehicle.