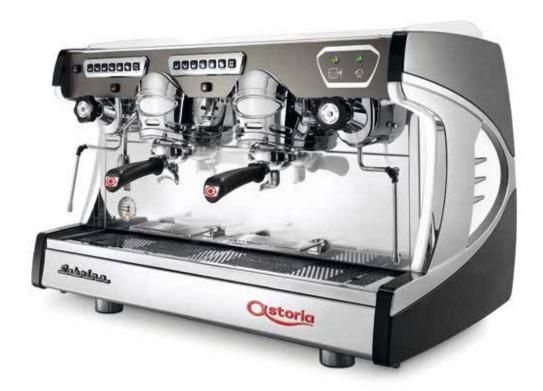

Electronic version with volumetric dosage and programation of 6 independent coffee doses for each group.

**BROWN COLOR VERSION WITH RAISED GROUPS** 

**BLACK COLOR VERSION** WITH RAISED GROUPS

Electronic version with volumetric dosage and programmation of 6 independent coffee doses of each group. Colour touch display.