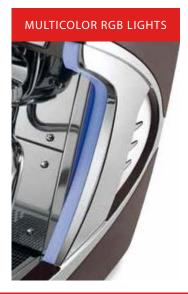

#### **Options**

- Mixed hot water.
- Raised groups with foldaway cupstands.
- Built-in motor pump.
- Counting systems.
- Serial interface for external connection
- Led lighting of the work space.
- Multicolor RGB lights on the side panels.
- Milk frothing wand.
- Cappuccino maker.
- "Cool touch" wand.
- 2-selection autosteamer (only on SAE Display version)