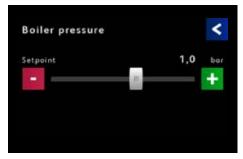

### The display allows the setting and control of the following functions:

- Date and time.
- Language.
- Automativ turn on/off operations.
- Boiler pressure adjustment.
- Working temperature of cupwarmer.
- Autosteamer temperature.
- Warning signal for manual water softener regeneration or filter substitution.

#### Parameters detail

Easy adjustment of machine parameters.