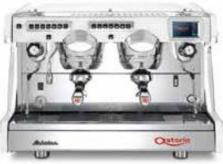

#### **MISSION**

Taking inspiration from the Vintage style of the 60's, Sabrina the new born in the Astoria family, stands out for its character and elegance. Sinuous and harmonious lines, underlined by touches of light irradiating from the background, characterize the machine side panels. Soft and dynamic features bring together the professional character and the bold but refined style of the chromed group covers. A unique and charming design at the service of technology, handiness and reliability for a final result offering great quality and versatility in any performance.

#### **Technical standard features**

- Backlit 6-dose touch-pad.
- Manual switch for semiautomatic brewing.
- Automatic water refill (A.W.R.).
- Automatic hot water.
- Electronic cup-warmer.
- Control light for water level check (through display in the SAE Display version).
- White lights on the side panels.
- Ergonomic chromed filterholders with Astoria brand.

#### **Options**

- Mixed hot water.
- Raised groups with foldaway cupstands.
- Built-in motor pump.
- Counting systems.
- Serial interface for external connection
- Led lighting of the work space.
- Multicolor RGB lights on the side panels.
- Milk frothing wand.
- Cappuccino maker.
- "Cool touch" wand.
- 2-selection autosteamer (only on SAE Display version)