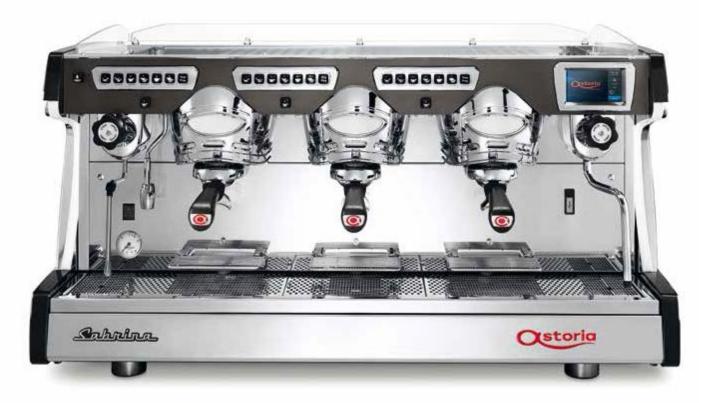

#### **MISSION**

Taking inspiration from the Vintage style of the 60's, Sabrina the new born in the Astoria family, stands out for its character and elegance. Sinuous and harmonious lines, underlined by touches of light irradiating from the background, characterize the machine side panels. Soft and dynamic features bring together the professional character and the bold but refined style of the chromed group covers. A unique and charming design at the service of technology, handiness and reliability for a final result offering great quality and versatility in any performance.

#### **Technical standard features**

- Backlit 6-dose touch-pad.
- Manual switch for semiautomatic brewing.
- Automatic water refill (A.W.R.).
- Automatic hot water.
- Electronic cup-warmer.
- Control light for water level check (through display in the SAE Display version).
- White lights on the side panels.
- Ergonomic chromed filterholders with Astoria brand.

#### **Options**

- Mixed hot water.
- Raised groups with foldaway cupstands.
- Built-in motor pump.
- Counting systems.
- Serial interface for external connection
- Led lighting of the work space.
- Multicolor RGB lights on the side panels.
- Milk frothing wand.
- Cappuccino maker.
- "Cool touch" wand.
- 2-selection autosteamer (only on SAE Display version)