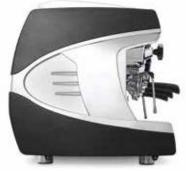

Electronic version with volumetric dosage and programation of 6 independent coffee doses for each group.

**BROWN COLOR VERSION WITH RAISED GROUPS** 

**BLACK COLOR VERSION** WITH RAISED GROUPS

Electronic version with volumetric dosage and programmation of 6 independent coffee doses of each group. Colour touch display.