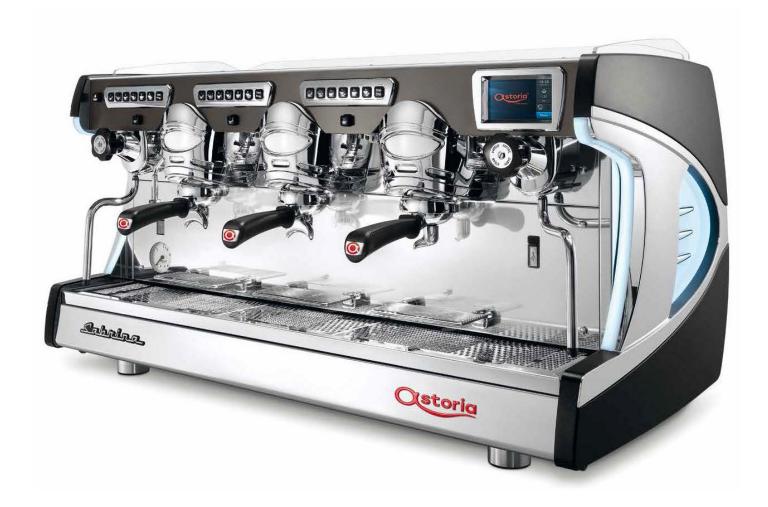

Electronic version with volumetric dosage and programation of 6 independent coffee doses for each group.

**BROWN COLOR VERSION WITH RAISED GROUPS** 

**BLACK COLOR VERSION** WITH RAISED GROUPS

Electronic version with volumetric dosage and programmation of 6 independent coffee doses of each group. Colour touch display.

#### DISPLAY

### The display allows the setting and control of the following functions:

- Date and time.
- Language.
- Automativ turn on/off operations.
- Boiler pressure adjustment.
- Working temperature of cupwarmer.
- Autosteamer temperature.
- Warning signal for manual water softener regeneration or filter substitution.

#### and the display of:

- Current boiler temperature and pressure.
- Warning light to indicate principal mutifunvtionings.
- Counting of single coffees per group and totalization.