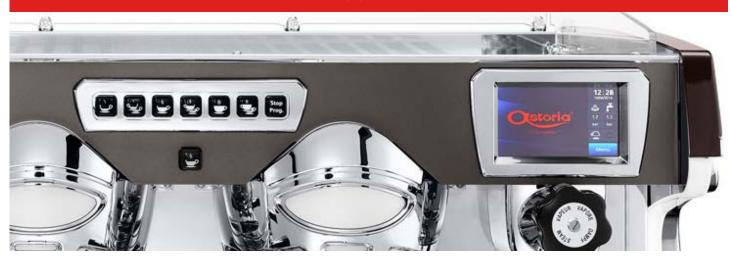

#### DISPLAY

### The display allows the setting and control of the following functions:

- Date and time.
- Language.
- Automativ turn on/off operations.
- Boiler pressure adjustment.
- Working temperature of cupwarmer.
- Autosteamer temperature.
- Warning signal for manual water softener regeneration or filter substitution.

#### and the display of:

- Current boiler temperature and pressure.
- Warning light to indicate principal mutifunvtionings.
- Counting of single coffees per group and totalization.