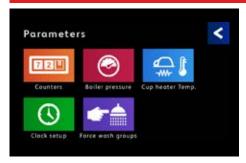

#### Icon menu

Intuitive and immediate browsing of the "touch screen" menu.

#### Parameters detail

Easy adjustment of machine parameters.