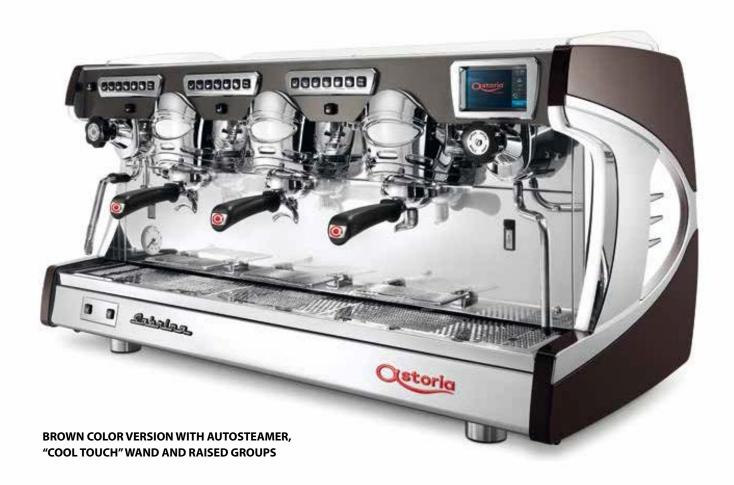

WHITE COLOR VERSION

BLACK COLOR VERSION WITH "COOL TOUCH" WAND AND RAISED GROUPS

#### **Technical standard features**

- Backlit 6-dose touch-pad.
- Manual switch for semiautomatic brewing.
- Automatic water refill (A.W.R.).
- Automatic hot water.
- Electronic cup-warmer.
- Control light for water level check (through display in the SAE Display version).
- White lights on the side panels.
- Ergonomic chromed filterholders with Astoria brand.

#### **Options**

- Mixed hot water.
- Raised groups with foldaway cupstands.
- Built-in motor pump.
- Counting systems.
- Serial interface for external connection
- Led lighting of the work space.
- Multicolor RGB lights on the side panels.
- Milk frothing wand.
- Cappuccino maker.
- "Cool touch" wand.
- 2-selection autosteamer (only on SAE Display version)