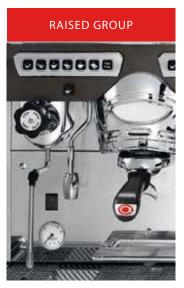

Electronic version with volumetric dosage and programation of 6 independent coffee doses for each group.

**BROWN COLOR VERSION WITH RAISED GROUPS** 

**BLACK COLOR VERSION** WITH RAISED GROUPS

Electronic version with volumetric dosage and programmation of 6 independent coffee doses of each group. Colour touch display.

#### **Options**

- Mixed hot water.
- Raised groups with foldaway cupstands.
- Built-in motor pump.
- Counting systems.
- Serial interface for external connection
- Led lighting of the work space.
- Multicolor RGB lights on the side panels.
- Milk frothing wand.
- Cappuccino maker.
- "Cool touch" wand.
- 2-selection autosteamer (only on SAE Display version)