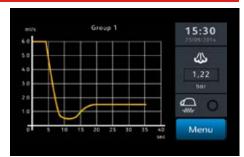

#### **Flowchart**

Display of the real trend of the infusion "touch throughout the extraction cycle.