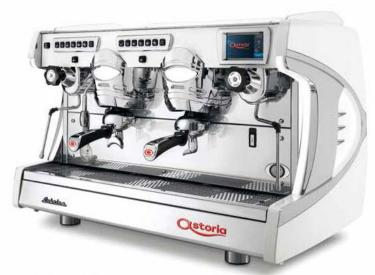

#### **MISSION**

Taking inspiration from the Vintage style of the 60's, Sabrina the new born in the Astoria family, stands out for its character and elegance. Sinuous and harmonious lines, underlined by touches of light irradiating from the background, characterize the machine side panels. Soft and dynamic features bring together the professional character and the bold but refined style of the chromed group covers. A unique and charming design at the service of technology, handiness and reliability for a final result offering great quality and versatility in any performance.

#### **Technical standard features**

- Backlit 6-dose touch-pad.
- Manual switch for semiautomatic brewing.
- Automatic water refill (A.W.R.).
- Automatic hot water.
- Electronic cup-warmer.
- Control light for water level check (through display in the SAE Display version).
- White lights on the side panels.
- Ergonomic chromed filterholders with Astoria brand.

#### **Options**

- Mixed hot water.
- Raised groups with foldaway cupstands.
- Built-in motor pump.
- Counting systems.
- Serial interface for external connection
- Led lighting of the work space.
- Multicolor RGB lights on the side panels.
- Milk frothing wand.
- Cappuccino maker.
- "Cool touch" wand.
- 2-selection autosteamer (only on SAE Display version)