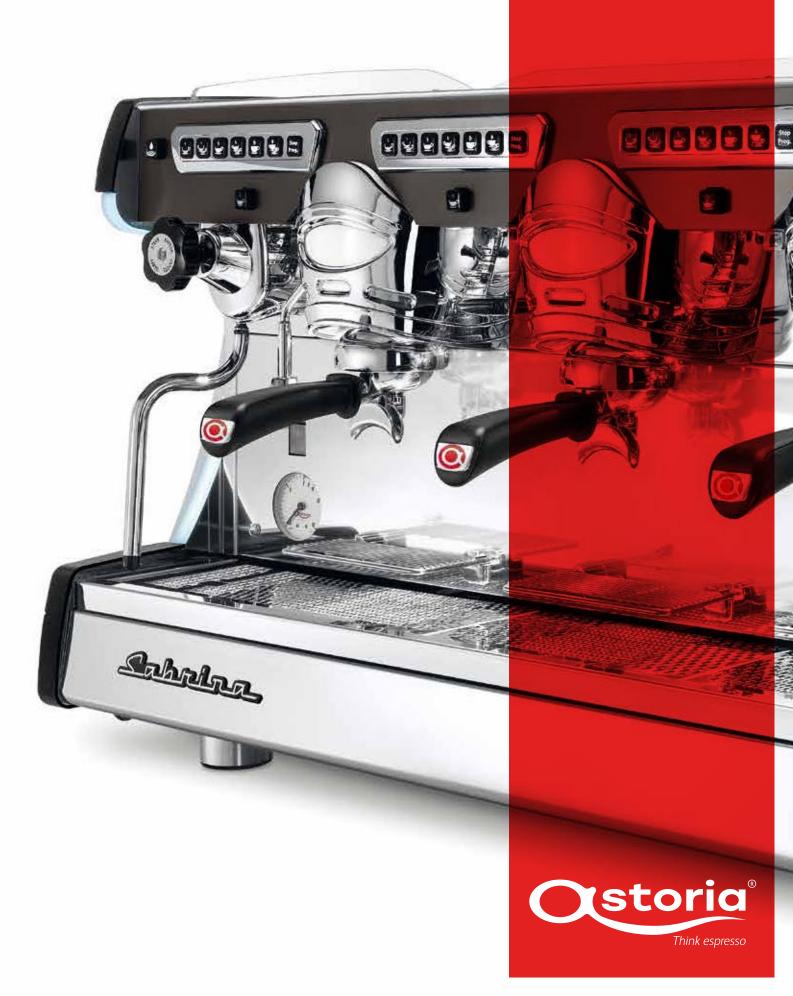

# Sabrina

#### **MISSION**

Taking inspiration from the Vintage style of the 60's, Sabrina the new born in the Astoria family, stands out for its character and elegance. Sinuous and harmonious lines, underlined by touches of light irradiating from the background, characterize the machine side panels. Soft and dynamic features bring together the professional character and the bold but refined style of the chromed group covers. A unique and charming design at the service of technology, handiness and reliability for a final result offering great quality and versatility in any performance.