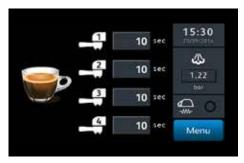

mer (only on SAE Display version)

### The display allows the setting and control of the following functions:

- Date and time.
- Language.
- Automativ turn on/off operations.
- Boiler pressure adjustment.
- Working temperature of cupwarmer.
- Autosteamer temperature.
- Warning signal for manual water softener regeneration or filter substitution.

#### and the display of:

- Current boiler temperature and pressure.
- Warning light to indicate principal mutifunvtionings.
- Counting of single coffees per group and totalization.



#### DISPLAY



#### Icon menu

Intuitive and immediate browsing of the "touch screen" menu.



#### Parameters detail

Easy adjustment of machine parameters.



#### **Flowchart**

Display of the real trend of the infusion "touch throughout the extraction cycle.



#### **Timer function**

View of the dispensing time for each group.



#### **Usage statistics**

View of the consumption statistics on a weekly, monthly, and annual basis.

|                                                                          |   | 2 Gr.                 | 3 Gr.         | 4 Gr.         |
|--------------------------------------------------------------------------|---|-----------------------|---------------|---------------|
| Potenza / Rated power / Gesamtleistung / Puissance / Potencia / Potência | W | 3.100 / 3.900 / 4.200 | 5.600 / 6.000 | 6.600 / 7.100 |

#### COLOURS







#### DISCLAIMER

#### **General conditions**

The manufacturer reserves the right to modify the appliances presented in this publication without notice. The weights, measurements etc. are mer