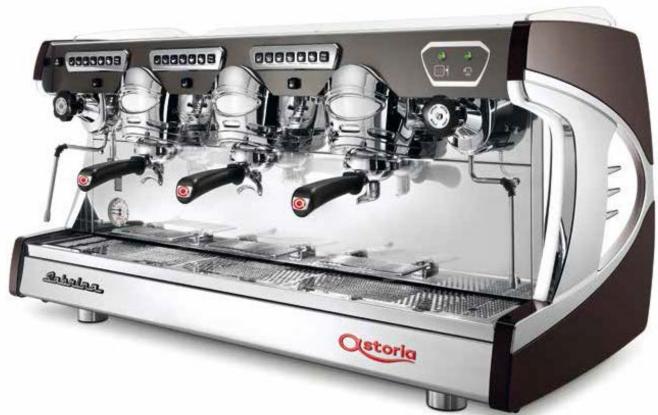

Electronic version with volumetric dosage and programation of 6 independent coffee doses for each group.

**BROWN COLOR VERSION WITH RAISED GROUPS** 

**BLACK COLOR VERSION** WITH RAISED GROUPS

Electronic version with volumetric dosage and programmation of 6 independent coffee doses of each group. Colour touch display.