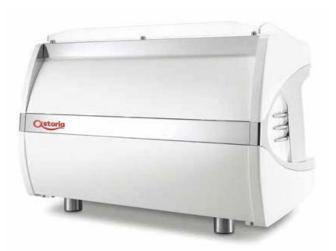

WHITE COLOR VERSION

BLACK COLOR VERSION WITH "COOL TOUCH" WAND AND RAISED GROUPS