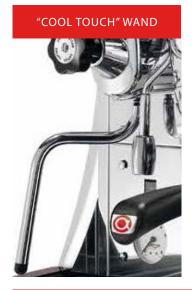

WHITE COLOR VERSION

BLACK COLOR VERSION WITH "COOL TOUCH" WAND AND RAISED GROUPS

#### **Options**

- Mixed hot water.
- Raised groups with foldaway cupstands.
- Built-in motor pump.
- Counting systems.
- Serial interface for external connection
- Led lighting of the work space.
- Multicolor RGB lights on the side panels.
- Milk frothing wand.
- Cappuccino maker.
- "Cool touch" wand.
- 2-selection autosteamer (only on SAE Display version)