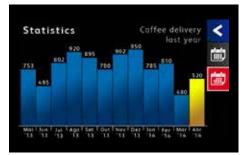

#### **Usage statistics**

View of the consumption statistics on a weekly, monthly, and annual basis.

|                                                                          |   | 2 Gr.                 | 3 Gr.         | 4 Gr.         |
|--------------------------------------------------------------------------|---|-----------------------|---------------|---------------|
| Potenza / Rated power / Gesamtleistung / Puissance / Potencia / Potência | W | 3.100 / 3.900 / 4.200 | 5.600 / 6.000 | 6.600 / 7.100 |