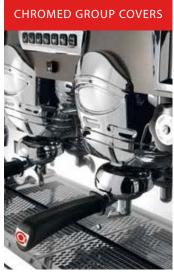

#### **MISSION**

Taking inspiration from the Vintage style of the 60's, Sabrina the new born in the Astoria family, stands out for its character and elegance. Sinuous and harmonious lines, underlined by touches of light irradiating from the background, characterize the machine side panels. Soft and dynamic features bring together the professional character and the bold but refined style of the chromed group covers. A unique and charming design at the service of technology, handiness and reliability for a final result offering great quality and versatility in any performance.

#### **Technical standard features**

- Backlit 6-dose touch-pad.
- Manual switch for semiautomatic brewing.
- Automatic water refill (A.W.R.).
- Automatic hot water.
- Electronic cup-warmer.
- Control light for water level check (through display in the SAE Display version).
- White lights on the side panels.
- Ergonomic chromed filterholders with Astoria brand.