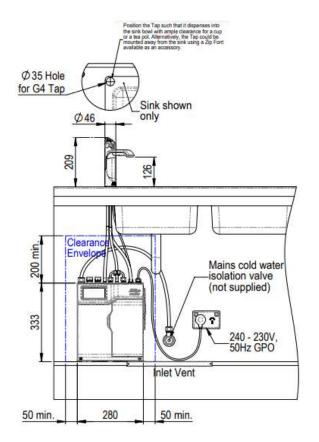

# Specifications:

| Dimension        | : | W280mm x D455mm x H333mm                                       |
|------------------|---|----------------------------------------------------------------|
| Power Rating     | : | 2.05kW 220-240V 50Hz                                           |
| Power Supply     | : | 1 x 10Amp GPO                                                  |
| Water Pressure   | : | Min 172kPa - Max 700kPa                                        |
| Water Connection | : | 12.7mm BSP                                                     |
| Water Valves     | : | Integrated 500kPa Pressure limiting valve and Dual Check Valve |

# **Installation Requirements**

- Installation and connection of your Zip HydroTap must be carried out by a qualified person, observing national and local regulations.
- 2. You will require suitable mains electrical and drinking water connections, plus waste water drainage all within 1.5 meters of the product.
- HydroTap is air-cooled so discrete cabinetry cut-outs are required for ventilation.
- Installation on most bench tops is straightforward however some stone bench tops may require a specialized cutting service.
- 5. If you live in a hard water area, we recommend installation of a Zip scale filtration kit.
- Installation by Zip Professional Service can be arranged with a phone call Service MFK www.mfk.co.id