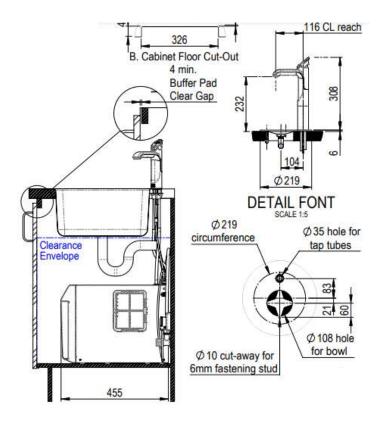

# Specifications:

| Dimension        | : | W280mm x D455mm x H333mm                                       |
|------------------|---|----------------------------------------------------------------|
| Power Rating     | : | 2.05kW 220-240V 50Hz                                           |
| Power Supply     | : | 1 x 10Amp GPO                                                  |
| Water Pressure   | : | Min 172kPa - Max 700kPa                                        |
| Water Connection | : | 12.7mm BSP                                                     |
| Water Valves     | : | Integrated 500kPa Pressure limiting valve and Dual Check Valve |

# **Installation Requirements**

- Installation and connection of your Zip HydroTap must be carried out by a qualified person, observing national and local regulations.
- 2. You will require suitable mains electrical and drinking water connections, plus waste water drainage all within 1.5 meters of the product.
- HydroTap is air-cooled so discrete cabinetry cut-outs are required for ventilation.
- Installation on most bench tops is straightforward however some stone bench tops may require a specialized cutting service.
- 5. If you live in a hard water area, we recommend installation of a Zip scale filtration kit.
- Installation by Zip Professional Service can be arranged with a phone call Service MFK www.mfk.co.id