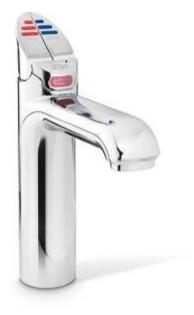

# ZIP HYDROTAP G4 BC 240/175

► Zip HydroTap Boiling, Chilled, Filtered water appliance featuring a single under bench command centre including full colour interactive touch screen display with pin code protection, 2 boiling water safety modes, 3 energy saving modes including sensor activated "sleep when its dark" and 0.2 micron water filtration.

► Boiling Cups per hour : 240

Chilled Cups per hour : 175