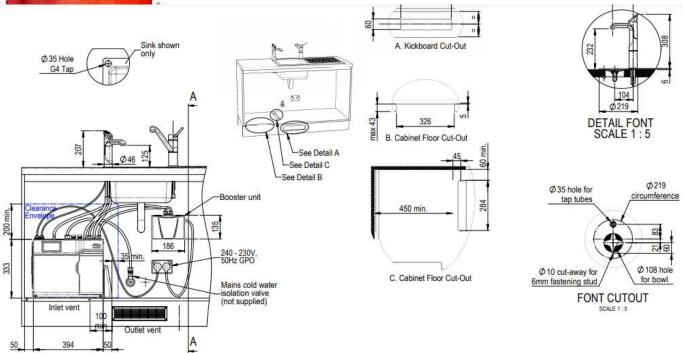

#### Model : HT1705

| Specifications : |                                                                  |
|------------------|------------------------------------------------------------------|
| Dimension        | : H333mm x W394mm x D464mm                                       |
| Power Rating     | : 2.2kW 220-240V 50/ 60Hz                                        |
| Power Supply     | : 2 x 10Amp GPO's (or 1 x 10Amp Double GPO)                      |
| Water Pressure   | : Min 200kPa - Max 700kPa                                        |
| Water Connection | : 12.7mm BSP                                                     |
| Water Valves     | : Integrated 500kPa Pressure limiting valve and Dual Check Valve |

## Installation Requirements

1. Installation and connection of your Zip HydroTap must be carried out by a qualified person, observing national and local regulations.

2. You will require suitable mains electrical and drinking water connections, plus waste water drainage all within 1.5 meters of the product.

3. HydroTap is air-cooled so discrete cabinetry cut-outs are required for ventilation.

4. Installation on most bench tops is straightforward however some stone bench tops may require a specialized cutting service.

- 5. If you live in a hard water area, we recommend installation of a Zip scale filtration kit.
- 6. Installation by Zip Professional Service can be arranged with a phone call Service MFK www.mfk.co.id