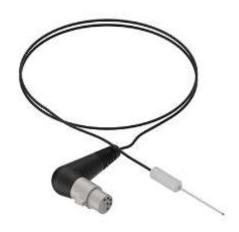

# **VACUUM COOKING CORE PROBE**

**Model: MKSCSV** 

Specification

For mod : All Millennial Ovens

> \* Continuing research results in steady improvements; therefore, these specifications are subject to change without prior notice.