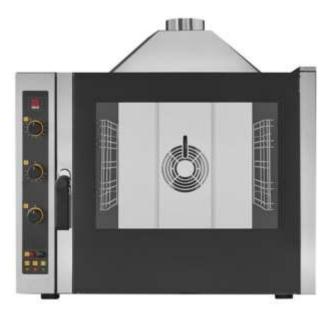

## Model : EKF 511 GUD

## GAS COMBI OVEN WITH MANUAL CONTROL

## Features:

Practicality and quality. Heat ready meals but also prepares simple gastronomy recipes: it is the perfect ally for small eateries where space is a precious asset and energy saving a point to take into careful consideration. Professional results and optimization of the time: you can get excellent results in many different types of cooking thanks to the direct steam.

| Specifications :      |   |                        |
|-----------------------|---|------------------------|
| CAPACITY              | : | 5                      |
| DISTANCE BETWEEN RACK | : | 68 (mm)                |
| RAILS                 |   |                        |
| OVEN DIMENSIONS       | : | 932x974x829 (mm)       |
| (WxDxH)               |   |                        |
| WEIGHT                | : | 99,2 (kg)              |
| VOLTAGE               | : | AC 220/230 (V)         |
| FREQUENCY             | : | 50 (60 on demand) (Hz) |
| TEMPERATURE           | : | 100 ÷ 260 (°C)         |
|                       |   |                        |