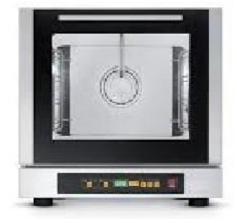

ELECTRIC COMBIOVEN WITH DIGITAL CONTROL

## Model: EKF 423 DUD

## Specifications :

| Voltage            | : 220V/50Hz/1ph      |
|--------------------|----------------------|
| Power              | : 2.9 kw             |
| External dimension | : 590 x 695 x 595 mm |
| Weight             | : 48 kg              |
| Temperature        | : 50-275°C           |