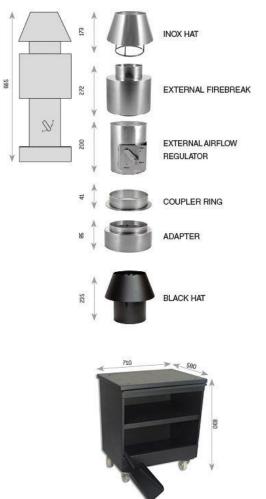

585 X 465

MEAT TONGS 330 MM

| ACCESSORIES |                                         |
|-------------|-----------------------------------------|
| REF.        | DESCRIPTION                             |
| 750002      | External airflow regulator              |
| 750003      | External firebreak                      |
| 750004      | Inox hat                                |
| 750001      | Coupler ring                            |
| 770145      | Coal bunker table Pira 70 LUX           |
| 901045      | Grooved grill Pira 70 LUX               |
| 904507      | Glass screen protector Pira 70 LUX inox |
| 750005      | Adapter                                 |
| 750006      | Black hat                               |
| 920045      | Warming tray for dishes Pira 70 LUX     |
| 960045      | Griddle plate Pira 70 LUX               |

COAL BUNKER TABLE PIRA 70 LUX

GROOVED GRILL PIRA 70 LUX 515 X 470

WARMING TRAY PIRA 70 LUX

| RE     | COMMENDED PIRA EXTRACTION HOOD        |
|--------|---------------------------------------|
|        | Inverter and intermediate air chamber |
| REF.   | DESCRIPTION                           |
| 711011 | Inox hood 1000 x 1100                 |
| 790011 | Fan motor 12/6 2 HP                   |
| 790020 | Fire fighting system                  |