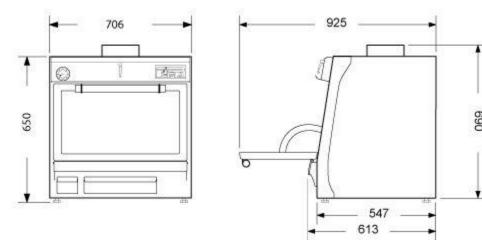

- Output of meat per hour = 60kg
- Cast iron steel interior retains heat within the oven
- Piracold refrigeration system
- Fitted with hinged glass door glass door will withstand temperatures up to 750°C
- Glass door allows you to view products being cooked this means you don't have to keep opening the door so maintaining the oven temperature and helping to reduce charcoal consumption.
- Fully insulated oven chamber
- Fitted with thermometer
- Fitted as standard with internal Air flow control and Firebreak prevents fire exiting the oven and going into the extract canopy. These devices can be supplied as well in external version.
- Can be used with all types of charcoal; Coconut charcoal, mineral charcoal...
- Air flow entrance control and smokes exit control, included
- Ash collection tray
- Grease collection tray
- Supplied with 4 adjustable legs.
- Supplied with 1 stainless steel grid 585 x 465, 1 x meat tongs + 1 x poker.
- Can be supplied in Black version, or can be finished with stainless steel version.
- Possibility to cook with grooved grill 515 x 470 that allows you to cook without fear of flames and fires in delicate foods (fishes, some vegetables) or greasy foods (chicken, duck ...).