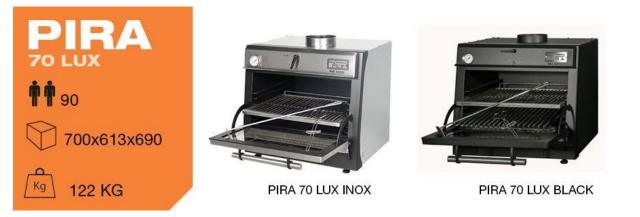

- Output of meat per hour = 60kg
- Cast iron steel interior retains heat within the oven
- Piracold refrigeration system
- Fitted with hinged glass door glass door will withstand temperatures up to 750°C
- Glass door allows you to view products being cooked this means you don't have to keep opening the door so maintaining the oven temperature and helping to reduce charcoal consumption.
- Fully insulated oven chamber
- Fitted with thermometer
- Fitted as standard with internal Air flow control and Firebreak prevents fire exiting the oven and going into the extract canopy. These devices can be supplied as well in external version.
- Can be used with all types of charcoal; Coconut charcoal, mineral charcoal...
- Air flow entrance control and smokes exit control, included
- Ash collection tray
- Grease collection tray
- Supplied with 4 adjustable legs.
- Supplied with 1 stainless steel grid 585 x 465, 1 x meat tongs + 1 x poker.
- Can be supplied in Black version, or can be finished with stainless steel version.
- Possibility to cook with grooved grill 515 x 470 that allows you to cook without fear of flames and fires in delicate foods (fishes, some vegetables) or greasy foods (chicken, duck ...).