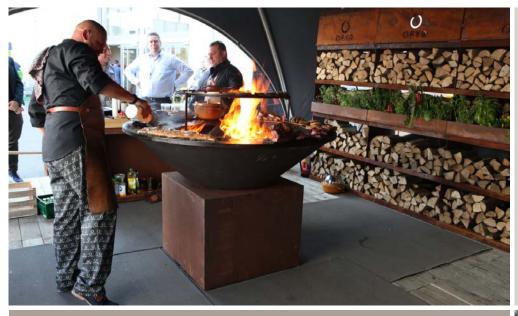

## OFYR XL

All OFYR cookers are built to a professional specification, but this super-sized model is specially suited to catering for larger groups. With a diameter of 150cm there is space for two chefs to vork simultaneously and serve up to 150 people. For even more versatility an optional XL grill and other OFYR accessories are available.