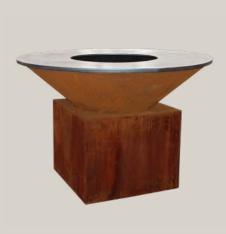

## O-XL

OFYR XL

| Material                      | Base and Cor<br>Plate    |               | Corten steel<br>carbon steel |
|-------------------------------|--------------------------|---------------|------------------------------|
| Dimensions                    | Height<br>Width<br>Depth |               | 100 cm<br>150 cm<br>150 cm   |
| Weight                        | Base<br>38 kg            | Cone<br>51 kg | Plate<br>130 kg              |
| Total weight                  |                          |               | 236 kg                       |
| <b>EAN code</b> 7430440899842 |                          |               |                              |