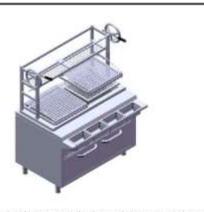

### DESCRIPTION

Combination of Robata / Yakitory and BBQ Charcoal Grill.

This equipment are provide theatrical way of grilling meat, fish and vegetable in front of customer.

Multi level grilling and consist of 2 grills that can be adjusted separately

It's made of Stainless Steel and corporate blower system which streamline the formation of embers and drawer collect ashes.

Complete with closed cabinet for storage.

Compatible installation with MR series.

### MAIN FEATURE

- Equipped with insulation castable heat resistance charcoal embers
- Blower system to keep embers burning
- · Can be used in variety of grills
- · Easy to adjust bottom grill height
- Channel for oil & sauce spill
- · Pan for seasoning

### CONSTRUCTION

- Top panel is constructed of 1.5 mm SS 304
- Body is constructed of all SS 304
- All Grills are made from Stainless Steel
- Adjustable leg + 25 mm

### **INCLUDED ACCESSORIES**

- BBQGrill (V grill)
- Yakitory Grill
- GN pan ¼ x 100 = 4 pcs