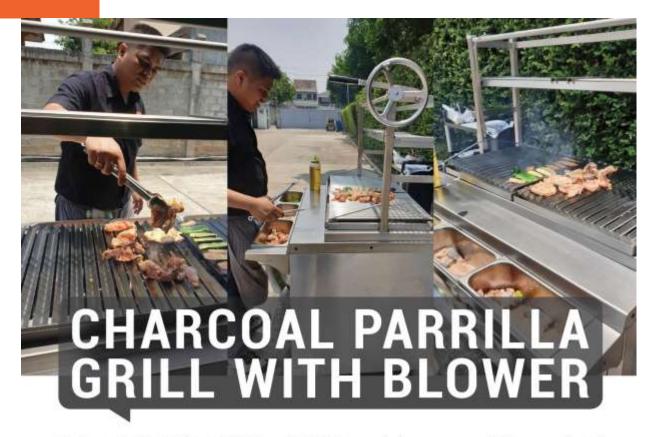

## CHARCOAL PARRILLA GRILL WITH BLOWER

"Due to routine technical improvement, the photograph shown may not represent the latest design of the products.

### DESCRIPTION

Combination of Robata / Yakitory and BBQ Charcoal Grill.

This equipment are provide theatrical way of grilling meat, fish and vegetable in front of customer.

Multi level grilling and consist of 2 grills that can be adjusted separately

It's made of Stainless Steel and corporate blower system which streamline the formation of embers and drawer collect ashes.

Complete with closed cabinet for storage.

Compatible installation with MR series.

### MAIN FEATURE

- Equipped with insulation castable heat resistance charcoal embers
- Blower system to keep embers burning
- · Can be used in variety of grills
- · Easy to adjust bottom grill height
- Channel for oil & sauce spill
- · Pan for seasoning