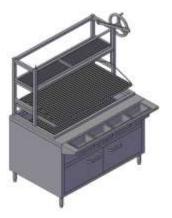

### DESCRIPTION

Combination of Robata / Yakitory and BBQ Charcoal Grill.

This equipment are provide theatrical way of grilling meat, fish and vegetable in front of customer.

Multi level grilling and consist of 2 grills that can be adjusted separately

It's made of Stainless Steel and corporate blower system which streamline the formation of embers and drawer collect ashes.

Complete with closed cabinet for storage.

Compatible installation with MR series.

### MAIN FEATURE

- Equipped with insulation castable heat resistance charcoal embers
- Blower system to keep embers burning
- · Can be used in variety of grills
- · Easy to adjust bottom grill height
- Channel for oil & sauce spill
- · Pan for seasoning

### CONSTRUCTION

- Top panel is constructed of 1.5 mm SS 304
- Body is constructed of all SS 304
- All Grills are made from Stainless Steel
- Adjustable leg + 25 mm

### **INCLUDED ACCESSORIES**

- BBQGrill (V grill)
- Yakitory Grill
- GN pan ¼ x 100 = 4 pcs