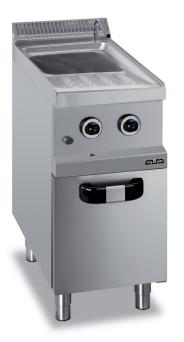

## MAGISTRA 700

## 1 BOWL, GAS ON CLOSED STAND

The worktop is in 1 mm AISI 304 stainless steel with moulded edges for liquid collection. The moulded tanks are in AISI 316 anti-corrosion stainless steel, with rounded corners for easy cleaning. The pasta baskets (optional) are in AISI 304 18/10 stainless steel with thermal handle. Gas versions: stainless steel burner with self-stabilizing flame. Thermocouple safety device connected to the pilot flame. Piezo-electric burner ignition Electric versions: electric heating elements in armoured stainless steel; power adjustment with four position switch; control of the temperature with operating and safety thermostat.