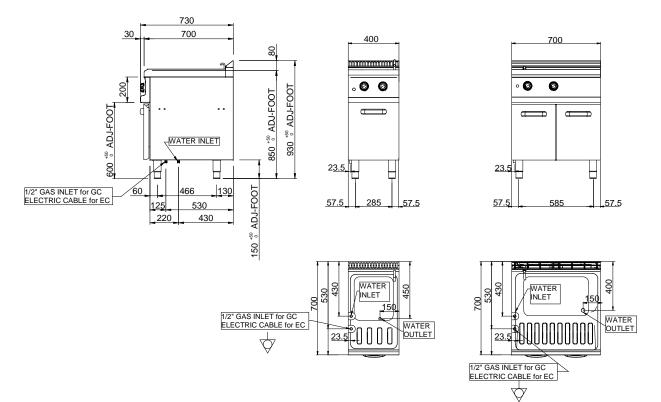

## SEE MORE TECHNICAL DATA:

| External dimensions - WxDxH (cm) | 40x70x85 |
|----------------------------------|----------|
| Tank capacity (It-GN)            | 26       |
| Total power (kW)                 | 8,5      |

## HIDE THE OTHER TECHNICAL DATA:

| Tank dimensions - WxDxH (cm) | 31X34X30 |
|------------------------------|----------|
| Weight (kg)                  | 50       |
| Volume (m3)                  | 0,5      |