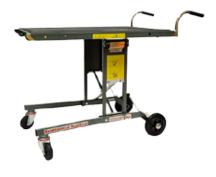

# The Versatile Equipment Trolley 380/391

The easy way to transport equipment safely and quickly

## THE DEM-TRUCK TYPE KE 380/391

ideal for demonstration, servicing and distribution purposes. The Dem-Truck originally designed for moving heavy, expensive or awkwark to lift photocopiers in and out vehicles and into offices for demonstration purposes.

### FEATURES

**FOLDING** for reduced storage space .The undercarriage folds to only 20 cm wide by 31 cm high and 92 cm long. The standard unit is 26 cm wide when folded.

\_\_\_\_\_

**PALLET HANDLES** additional handles can be purchased which can reverse, to allow easy carrying of equipment up stairs.

**DOOR GLIDES** providing easier passage through doors.

**POSITIVE BRAKING** on both rear wheels ensure the safety of people and equipment.

**LOAD STRAPS** be secured crossways and lengthways to ensure load security.

**COLOUR** standard product colour is Pantone colour "560 U" Green hammer finish, the product can be produced in bespoke colours to suit client needs.

MAXIMUN PAYLOAD WEIGHT of the trolley 115 Kg.

PALLET RUBBER TOP measuring 85 cm X 60 cm.