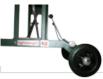

## THE DEM-TRUCK TYPE KE 380/391

ideal for demonstration, servicing and distribution purposes. The Dem-Truck originally designed for moving heavy, expensive or awkwark to lift photocopiers in and out vehicles and into offices for demonstration purposes.

### FEATURES

**FOLDING** for reduced storage space .The undercarriage folds to only 20 cm wide by 31 cm high and 92 cm long. The standard unit is 26 cm wide when folded.

\_\_\_\_\_

**PALLET HANDLES** additional handles can be purchased which can reverse, to allow easy carrying of equipment up stairs.

**DOOR GLIDES** providing easier passage through doors.

**POSITIVE BRAKING** on both rear wheels ensure the safety of people and equipment.

**LOAD STRAPS** be secured crossways and lengthways to ensure load security.