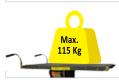

**COLOUR** standard product colour is Pantone colour "560 U" Green hammer finish, the product can be produced in bespoke colours to suit client needs.

MAXIMUN PAYLOAD WEIGHT of the trolley 115 Kg.

PALLET RUBBER TOP measuring 85 cm X 60 cm.