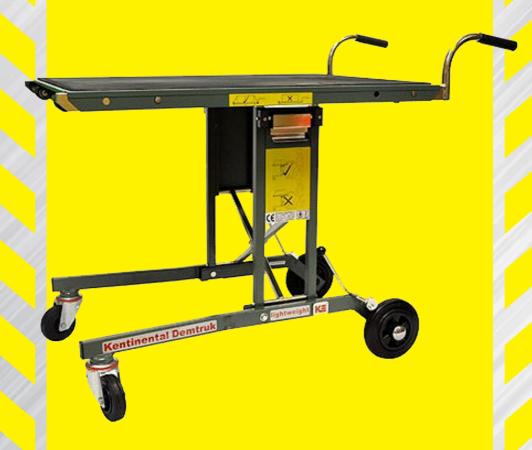

# The Versatile Equipment Trolley 380/391

The easy way to transport equipment safely and quickly

## THE DEM-TRUCK TYPE KE 380/391

ideal for demonstration, servicing and distribution purposes. The Dem-Truck originally designed for moving heavy, expensive or awkwark to lift photocopiers in and out vehicles and into offices for demonstration purposes.

### FEATURES

**FOLDING** for reduced storage space .The undercarriage folds to only 20 cm wide by 31 cm high and 92 cm long. The standard unit is 26 cm wide when folded.

\_\_\_\_\_

**PALLET HANDLES** additional handles can be purchased which can reverse, to allow easy carrying of equipment up stairs.

**DOOR GLIDES** providing easier passage through doors.

**POSITIVE BRAKING** on both rear wheels ensure the safety of people and equipment.

**LOAD STRAPS** be secured crossways and lengthways to ensure load security.

**COLOUR** standard product colour is Pantone colour "560 U" Green hammer finish, the product can be produced in bespoke colours to suit client needs.

MAXIMUN PAYLOAD WEIGHT of the trolley 115 Kg.

PALLET RUBBER TOP measuring 85 cm X 60 cm.

# BENEFITS

- Versatile use across industries.
- Single person operation.
- Adjustable pallet height.
- Compact to store.
- Detachable pallet.
- Easy to operate.
- Minimizes risk of injury to operator.