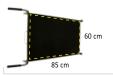

**COLOUR** standard product colour is Pantone colour "560 U" Green hammer finish, the product can be produced in bespoke colours to suit client needs.

MAXIMUN PAYLOAD WEIGHT of the trolley 115 Kg.

PALLET RUBBER TOP measuring 85 cm X 60 cm.