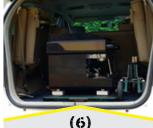

### **EASILY ADJUSTED**

She then lowers the platform supports into a folding position by simply flipping a latch on each side and sliding the supports in a downward position.

### **CARTS ARE TIME SAVERS**

After folding the side supports downward and pulling the side walls together, she is then ready to place the undercarriage into the vehicle. The four step folding procedure can take less than five seconds to complete.