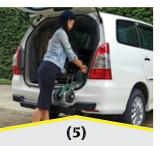

### **EASY TO MANOEUVRE**

The operator is shown pushing the load to her vehicle. The rubber tyres give her equipment a smooth ride over rough surfaces.

### VARIABLE HEIGHTS

At the highest loading height of all the sport utility vehicles, she effortlessly rolls the platform off the undercarriage into the vehicle.