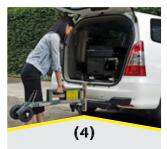

### **CARTS ARE TIME SAVERS**

After folding the side supports downward and pulling the side walls together, she is then ready to place the undercarriage into the vehicle. The four step folding procedure can take less than five seconds to complete.

### **EASY TO HANDLE**

In the folded position, the lightweight, 13 kilos, compact undercarriage is lifted by its convenient handle and placed next to the loaded platform.