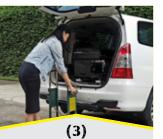

### **EASILY ADJUSTED**

She then lowers the platform supports into a folding position by simply flipping a latch on each side and sliding the supports in a downward position.

### **CARTS ARE TIME SAVERS**

After folding the side supports downward and pulling the side walls together, she is then ready to place the undercarriage into the vehicle. The four step folding procedure can take less than five seconds to complete.