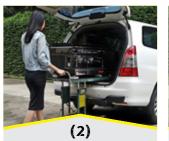

### VARIABLE HEIGHTS

At the highest loading height of all the sport utility vehicles, she effortlessly rolls the platform off the undercarriage into the vehicle.

### **EASILY ADJUSTED**

She then lowers the platform supports into a folding position by simply flipping a latch on each side and sliding the supports in a downward position.