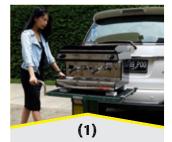

### **EASY TO MANOEUVRE**

The operator is shown pushing the load to her vehicle. The rubber tyres give her equipment a smooth ride over rough surfaces.

### VARIABLE HEIGHTS

At the highest loading height of all the sport utility vehicles, she effortlessly rolls the platform off the undercarriage into the vehicle.