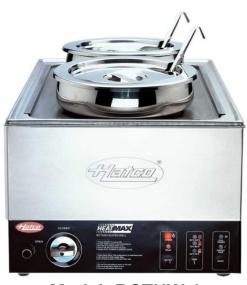

## **SOUP KETTLE**

Model: RCTHW-1

## Features:

- ✓ Hatco Heat-Max Rectangular Heated Well are specially-designed to hold a wide variety of foods, including soups, curry, gravies and a variety of toppings, providing flexibility
- ✓ The temperature is monitored by an electronic controller for optimum results
- ✓ All units are equipped with a control panel featuring three temperature set points from 50°C (122°F) to 100°C (212°F) and an energy saving low power mode that saves electricity during off-peak hours
- ✓ Heat is evenly distributed throughout the unit to hold foods at desired temperatures and the insulated stainless steel design provides easy maintenance and durable performance