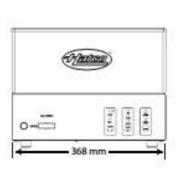

## **Specifications**

| Dimensions (mm) | : 368 x 611 x 283        |
|-----------------|--------------------------|
| Power (V/Hz)    | : 220-240 volts, 50/60Hz |
| Weight (kg)     | : 10                     |
| Cord Location   | : Back side of unit      |