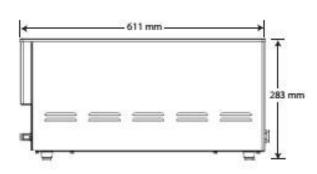

## **Specifications**

| Dimensions (mm) | : 368 x 611 x 283        |
|-----------------|--------------------------|
| Power (V/Hz)    | : 220-240 volts, 50/60Hz |
| Weight (kg)     | : 10                     |
| Cord Location   | : Back side of unit      |

SIDE VIEW

\* Continuing research results in steady improvements; Therefore, these specifications are subject to change without prior notice.