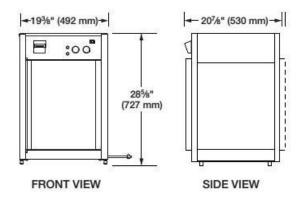

| Specifications       |                               |
|----------------------|-------------------------------|
| Dimensions (mm)      | : 492 x 530 x 727             |
| Cabinet Opening (mm) | : 400 x 502                   |
| Power (Watt)         | : 1420                        |
| Rack Style           | : Circle Rack with Rack Motor |
| Weight (kg)          | : 36                          |