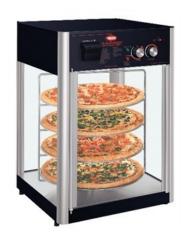

## **DISPLAY CABINET**

## Features:

- ✓ It holds everything from hot pretzels to 15" (381 mm) pizzas, croissants to bagels, and even hot dogs and meat pies
- ✓ Components, controls and water reservoir are located at the top for easy access. A red light indicates a low water level and a green light shows the humidity cycle
- Shatter-resistant incandescent light enhances food appeal while safe-guarding food products from bulb breakage
- ✓ Internal thermometer indicates cabinet temperature
- ✓ The Hatco Flav-R-Fresh is ideal for restaurants, pizzerias, convenience stores, concession stands, snack bars, and kiosks