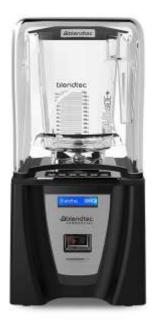

## Model : Connoisseur 825

#### Motor 3.8 peak horsepower, 1825 watts : Program cycles : 30 preprogrammed cycles + Pulse H 18.7 X D 9.0 X W 9.0 Dimensions : Including : 2 labor (jar) BPA Free LCD display, push-button controls **INTERFACE** · 16.8 lbs (7.6 kg) WEIGHT :

### Features:

- The Connoisseur 825 boasts industry-leading power and a wide range of state-of-the-art features designed to ensure speed, consistency, and quality with each and every order.
- The Connoisseur 825 is a workhorse built with longevity in mind. It's powerful and durable enough to stand up to heavy daily use, making it perfect for high-volume shops.
- Thirty preprogrammed cycles blend your most popular recipes with perfect consistency, and our downloadable tool allows you to create an unlimited number of customized recipes.
- For shops where noise is a consideration, the sound enclosure minimizes blender noise, helping ensure an undisrupted atmosphere.
  3-year warranty