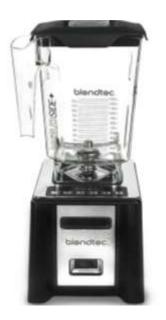

# **COMMERCIAL BLENDER**

#### Features:

- The Connoisseur 825 SpaceSaver is a workhorse built with longevity in mind. It's powerful and durable enough to stand up to heavy daily use, making it perfect for high-volume shops
- Thirty preprogrammed cycles blend your most popular recipes with perfect consistency, and our downloadable tool allows you to create an unlimited number of customized recipes.
- Blendtec blenders are built to meet the unique needs of the commercial customer. Each feature—from top to bottom—delivers effortless operation and is designed to reduce overall cost 3-year warranty

## Model : Connoisseur 825 SpaceSaver

### **Specifications :**

| Motor          | : 3.8 peak horsepower, 1800 watts   |  |
|----------------|-------------------------------------|--|
| Program cycles | : 30 preprogrammed cycles + Pulse   |  |
| Dimensions     | : H 18.7 X D 9.0 X W 9.0            |  |
| Including      | : 1 labor (jar) BPA Free            |  |
| INTERFACE      | : LCD display, push-button controls |  |
| WEIGHT         | : 16.8 lbs (7.6 kg)                 |  |