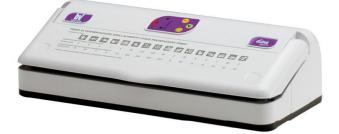

## <u>Model :</u> DIVA

## **Specifications :**

| Outside Dimension       | : 380 (D) x 180 (W) x 110 (H) mm |  |
|-------------------------|----------------------------------|--|
| Power Consumption       | : 0.25 Kw                        |  |
| Voltage                 | 110 V-60 Hz – 230 V-50 Hz        |  |
| Weight                  | : 3.2 Kg                         |  |
| Welding Bar             | : 330 mm                         |  |
| Self Lubrificating Pump | : No                             |  |
| Working Function        | : Automatic                      |  |
| Vacuum in Jars          | : Yes                            |  |
|                         |                                  |  |