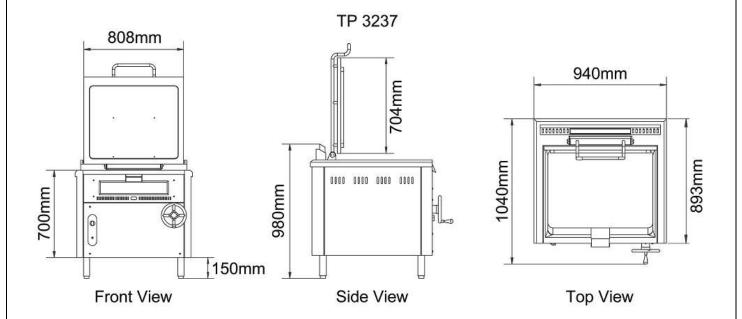

E

Features:

- The gas tilting kettle is designed for you to fry, boil, grill, simmer and braise big quantity of dishes without problems of handing extra utensils.
- Elegant design. Manual tilting by manual wheel Multi Tube Burner. Removable oil drips pan for easy cleaning.
- Body and cover Fully stainless steel constructed, hygienic and easy to clean.
- Two H cast iron burners. Piezo ignitor system for easy lighting and thermocouple safety device.

| : 80               |
|--------------------|
| : 740 x 600 x 200  |
| : 52,000 (55)      |
|                    |
| : 940 x 1040 x 980 |
| <sup>:</sup> 154   |
|                    |

\* Continuing research results in steady improvements; therefore, these specifications are subject to change without prior notice.





# **DRAWING DETAIL :**





#### PT MULTI FLASHINDO KARISMA

### Jl. Hayam wuruk 114 Blok A No. 4 Jakarta - Indonesia 11160 Telp. (021) 626 8758, Fax. (021) 625 8473

**Surabaya :** Jl. Sarono Jiwo No.4 Surabaya - Indonesia 60299 Telp. (031) 847 1460, Fax. (031) 847 1474

#### Service Center :

[ МЕК\_РТ

Jl. Kamal Raya No.9 RT01/06, Tegal Alur - Cengkareng Telp. (021) 5595 2523/ 2952 8135 Fax. (021) 5595 7271 Email: service.center@mfk.co.id

MFK\_PT

🚱 МЕК РТ







🕞 mfk\_pt 🛛 👘 MFK PT