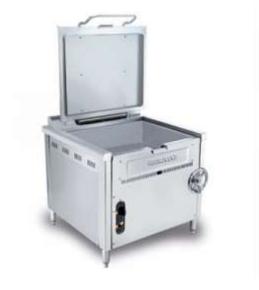

## Model : TP3237

### GAS TILTING KETTLE

Features:

- The gas tilting kettle is designed for you to fry, boil, grill, simmer and braise big quantity of dishes without problems of handing extra utensils.
- Elegant design. Manual tilting by manual wheel Multi Tube Burner. Removable oil drips pan for easy cleaning.
- Body and cover Fully stainless steel constructed, hygienic and easy to clean.
- Two H cast iron burners. Piezo ignitor system for easy lighting and thermocouple safety device.