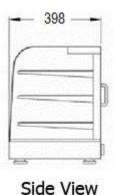

# **DRAWING DETAIL:**

Front View

### Specifications:

| Product Dimension  |   | : | 600 L x (398+37) W x 540 H mm |
|--------------------|---|---|-------------------------------|
| Level Of Shelvings |   | : | 3                             |
| Weight             |   | : | 23 Kg                         |
| Normal Amps        | • | : | 3.5 A                         |
| Total Load         |   | : | 860 W                         |