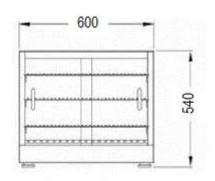

# **DRAWING DETAIL:**

Front View

### Specifications:

| Product Dimension  |   | : | 600 L x (398+37) W x 540 H mm |
|--------------------|---|---|-------------------------------|
| Level Of Shelvings |   | : | 3                             |
| Weight             |   | : | 23 Kg                         |
| Normal Amps        | • | : | 3.5 A                         |
| Total Load         |   | : | 860 W                         |