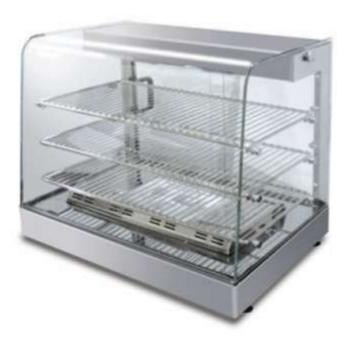

# **Electrical Pie Warmer**

#### Features:

- Attractive and easy to clean
- Fitted toughed glass at front and rear for easy
- Fitted with internal light and water reservoir
- Even heat distribution

## Model: FW-5G

### Specifications:

| Product Dimension  |   | : | 600 L x (398+37) W x 540 H mm |
|--------------------|---|---|-------------------------------|
| Level Of Shelvings |   | : | 3                             |
| Weight             |   | : | 23 Kg                         |
| Normal Amps        | • | : | 3.5 A                         |
| Total Load         |   | : | 860 W                         |