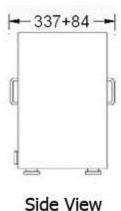

# **DRAWING DETAIL:**

Front View

#### Features:

- Attractive and easy to clean
- Fitted toughed glass at front and rear for easy
- Fitted with internal light and water reservoir
- Even heat distribution

Model: FW 35

Specifications:

| Product Dimension  | : 557 L x (337+84) W x 515 H mm |
|--------------------|---------------------------------|
| Level Of Shelvings | : 3                             |
| Weight             | : 18 Kg                         |
| Normal Amps        | : 3.5 A                         |
| Total Load         | : 810 W                         |