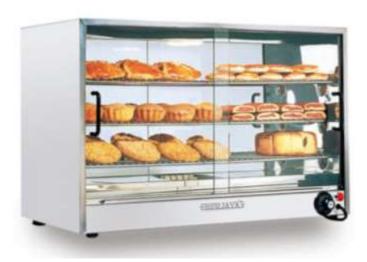

#### **Stainless Steel Electrical Food Warmer**

#### Features:

- Attractive and easy to clean
- Fitted toughed glass at front and rear for easy
- Fitted with internal light and water reservoir
- Even heat distribution

Model: FW 35

Specifications:

| Product Dimension  | : 557 L x (337+84) W x 515 H mm |
|--------------------|---------------------------------|
| Level Of Shelvings | : 3                             |
| Weight             | : 18 Kg                         |
| Normal Amps        | : 3.5 A                         |
| Total Load         | : 810 W                         |