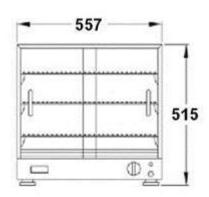

# **DRAWING DETAIL:**

Front View

#### Features:

- Attractive and easy to clean
- Fitted toughed glass at front and rear for easy
- Fitted with internal light and water reservoir
- Even heat distribution

Model: FW 35

Specifications:

| Product Dimension  | : 557 L x (337+84) W x 515 H mm |
|--------------------|---------------------------------|
| Level Of Shelvings | : 3                             |
| Weight             | : 18 Kg                         |
| Normal Amps        | : 3.5 A                         |
| Total Load         | : 810 W                         |