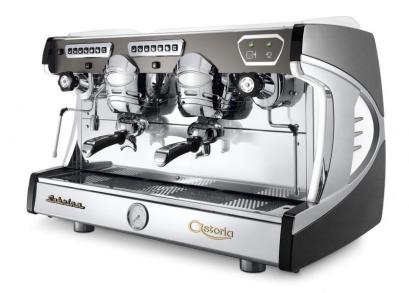

## **Technical data:**

|                       | Sabrina SAE2       |
|-----------------------|--------------------|
| power                 | 3.1 / 3.9 / 4.2 kW |
| boiler volume         | 10.5               |
| width                 | 835 mm             |
| height                | 582 mm             |
| depth                 | 582 mm             |
| Weight with packaging | 97 kg              |

## **Equipment and characteristics**

## **Detailed product description:**

## Characteristics:

- 2x6 independently programmable buttons dispensing coffee
- key for manual dispensing coffee
- automatic dispensing hot water
- two pairs of jets
- white LED backlight on both sides of the coffee maker
- Direct connection to water lines
- automatic water filling
- on lamp machines